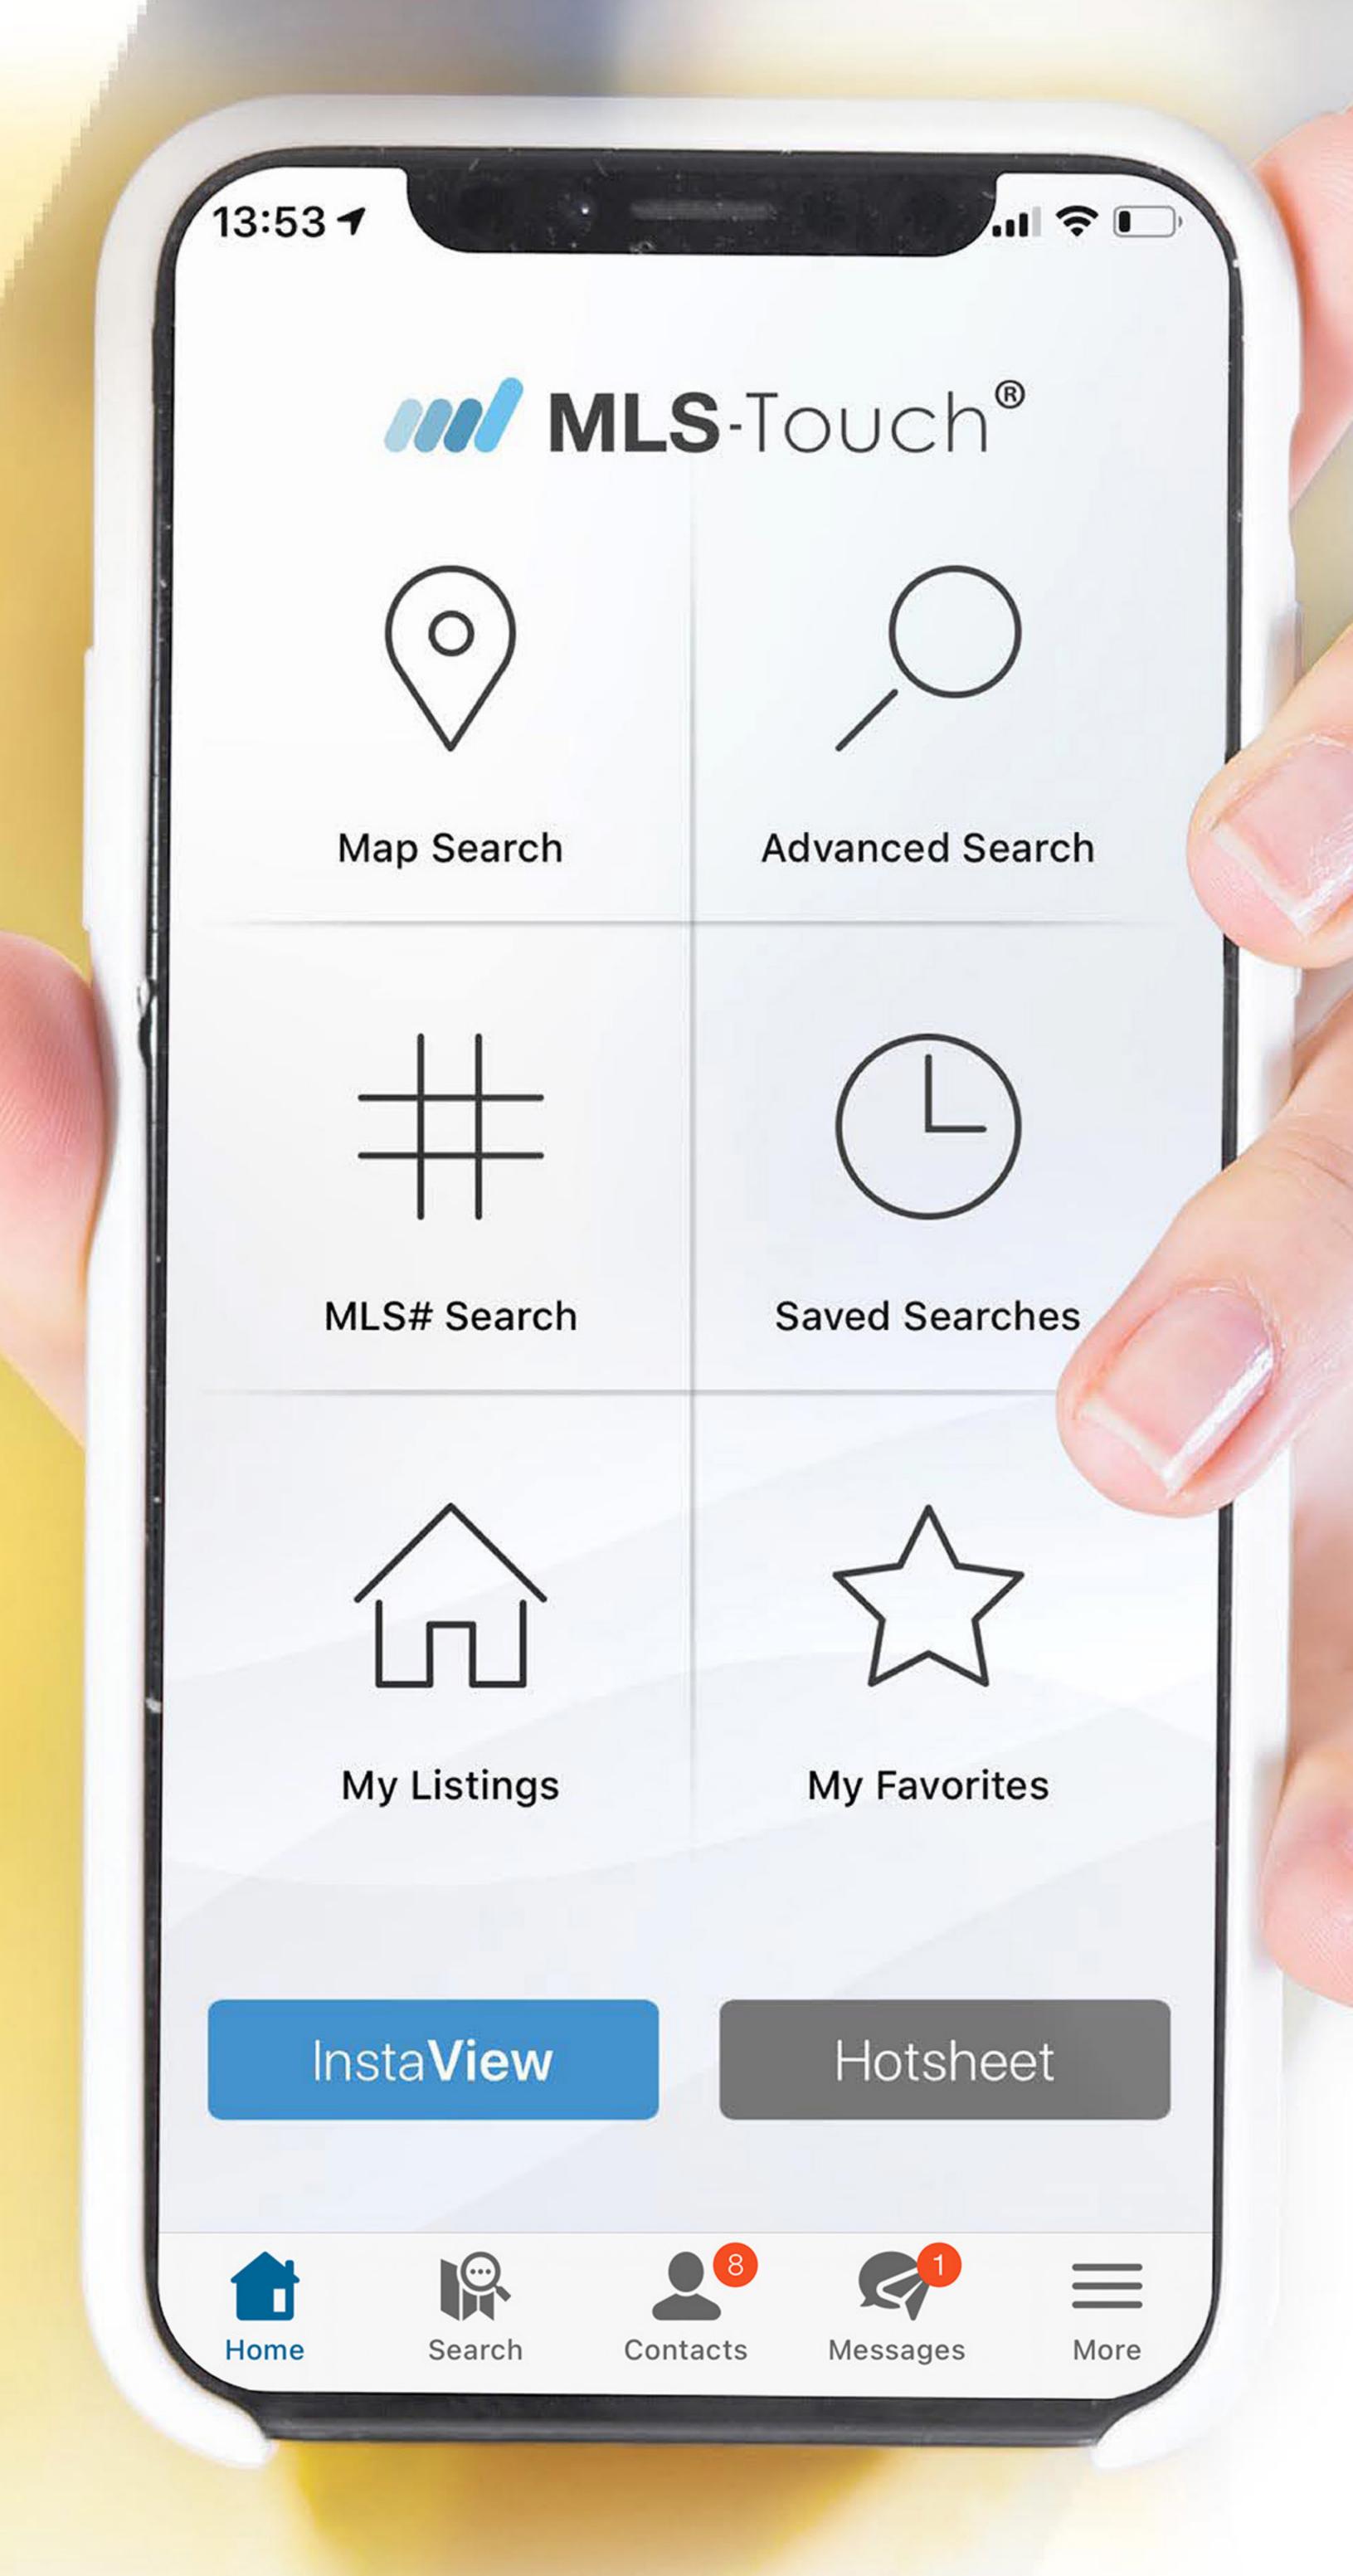

# DISCOVER MLS-TOUCH!

#### The MLS in the Palm of Your Hand

With powerful and easy-to-use search tools, agent-branded apps, automatic Facebook publishing, and advanced integrations with CoreLogic Matrix™ and Realist® you can keep connected with your MLS and engaged with your clients from anywhere, on any device.

#### Powerful Searches With Lots of Filter Options

The Map Search automatically displays listings around your current location. You can easily swipe the map to target a different area, pinch-to-zoom to focus in, and filter your results by a wide range of criteria.