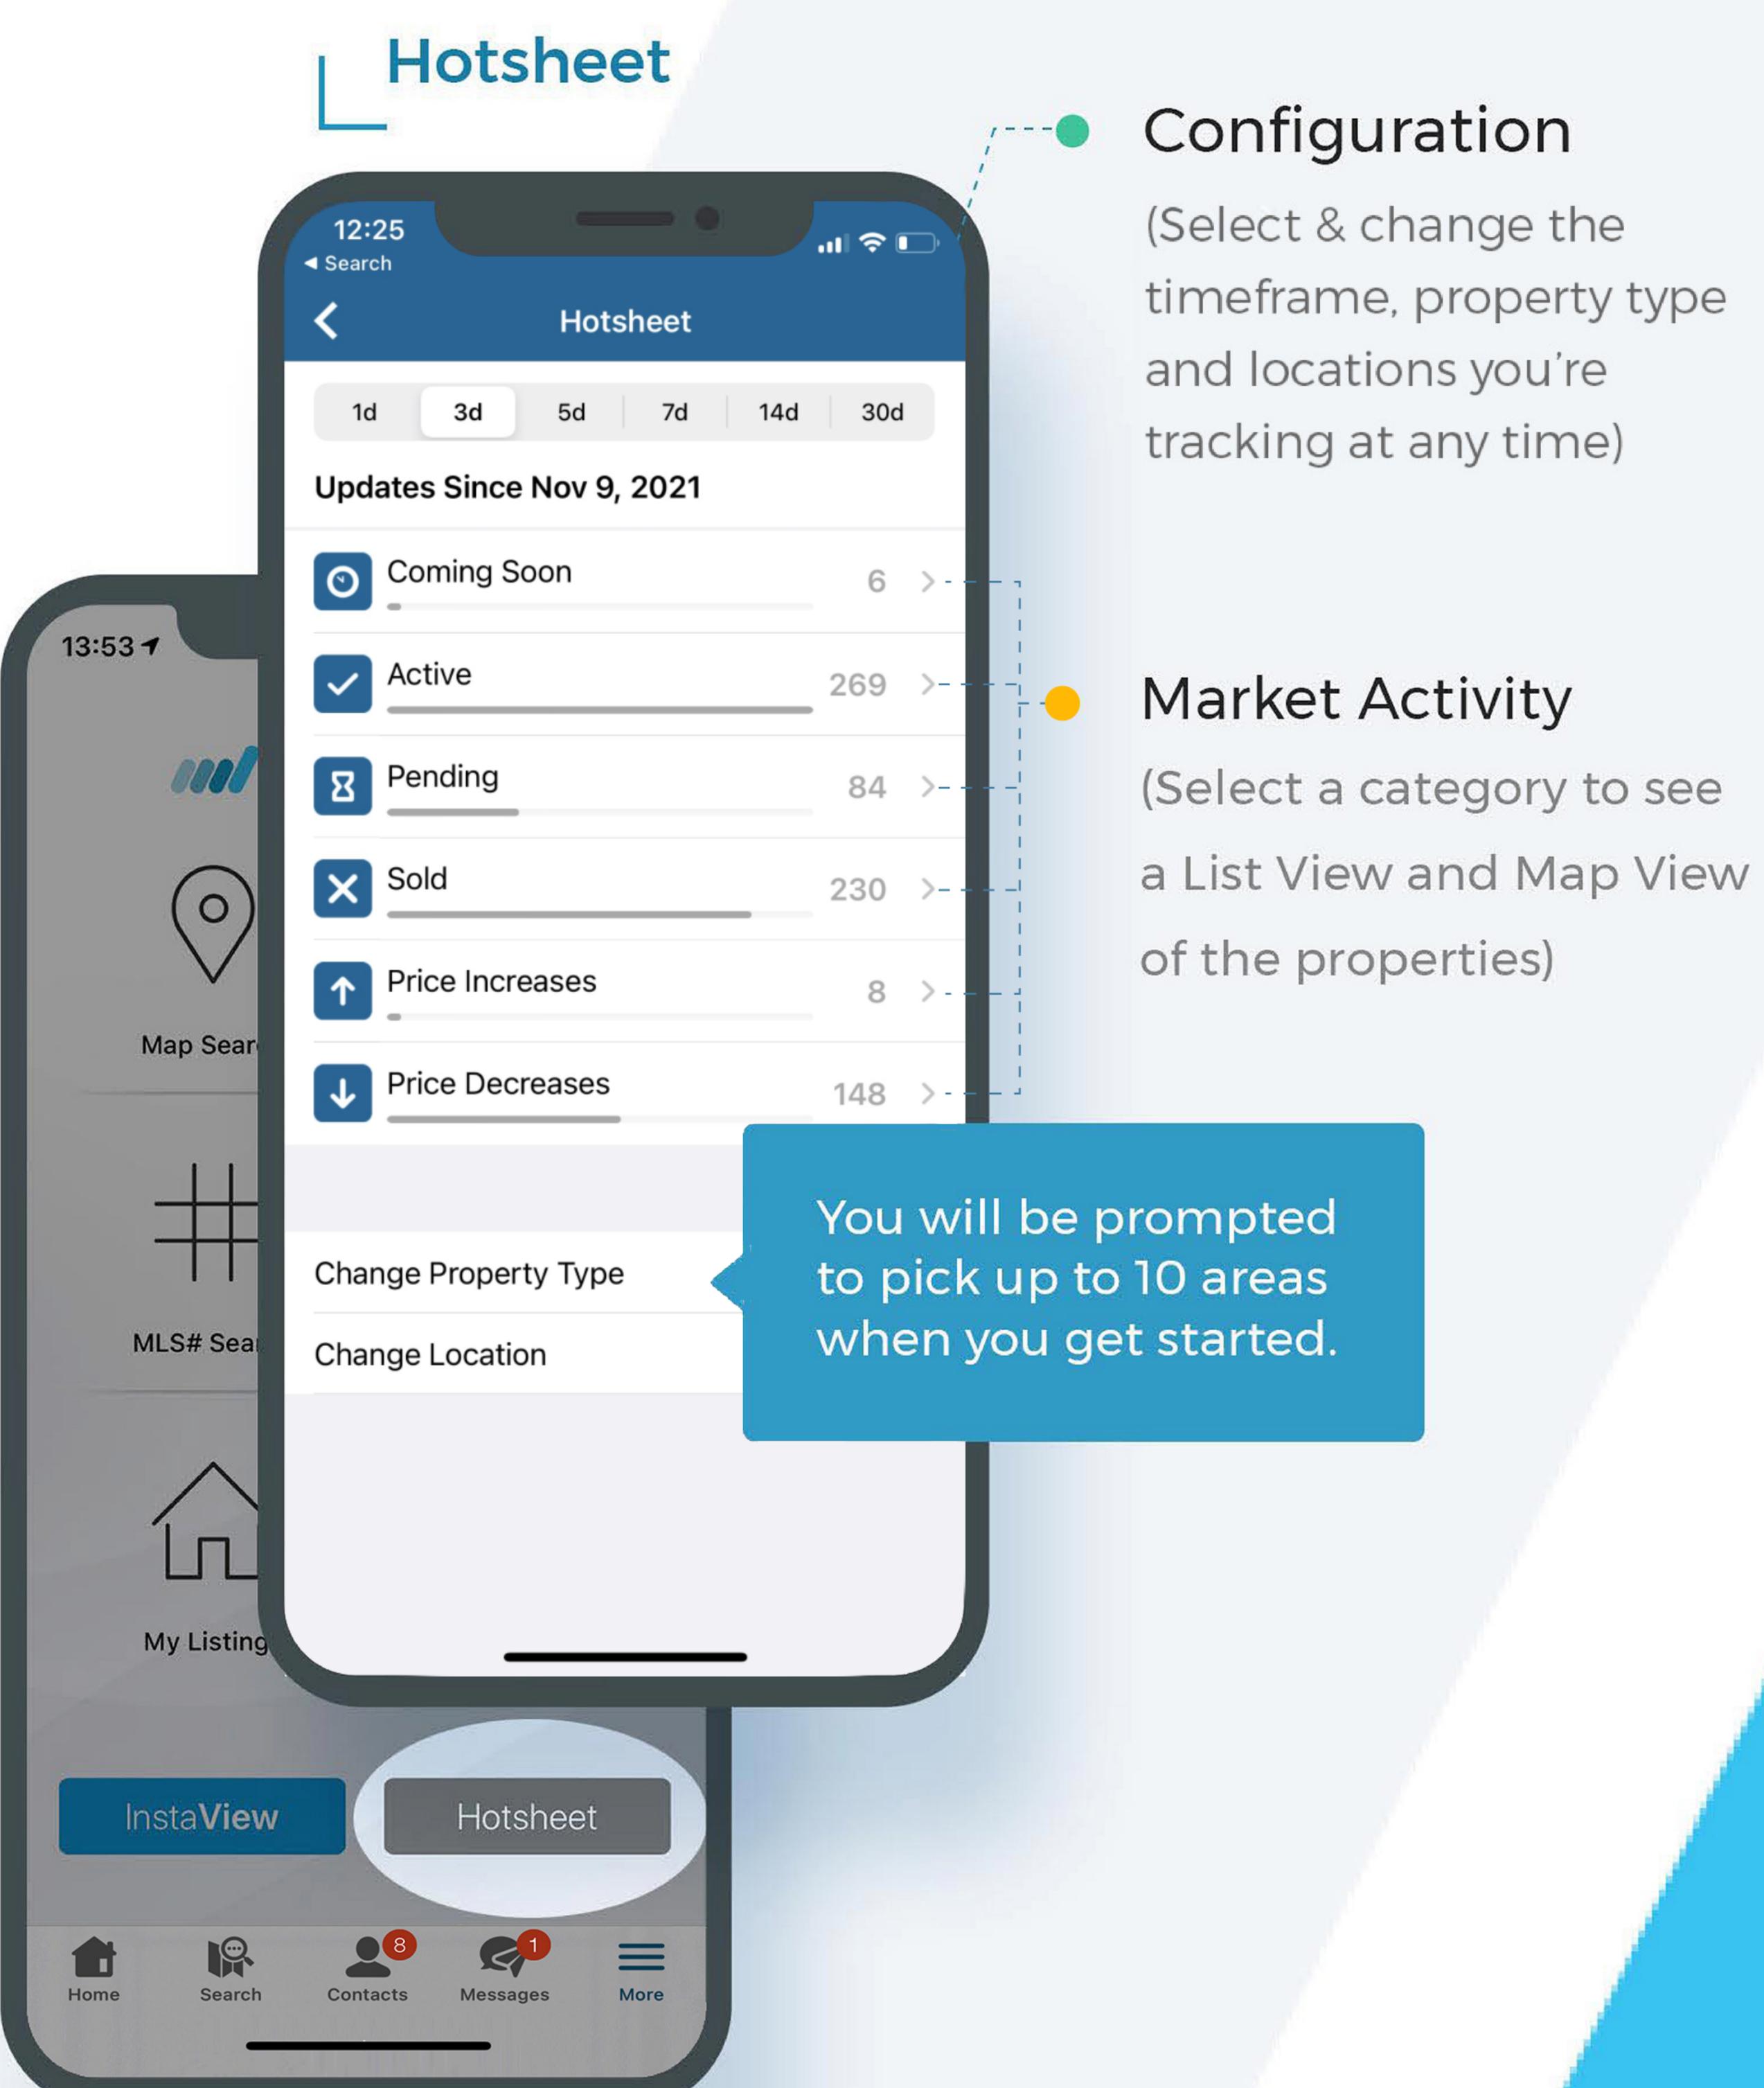

#### You Are the Market Expert

Keep seller expectations in check and strengthen your buyer's position with instant Market Stats.

You can also monitor your market closely with the Hotsheet feature.