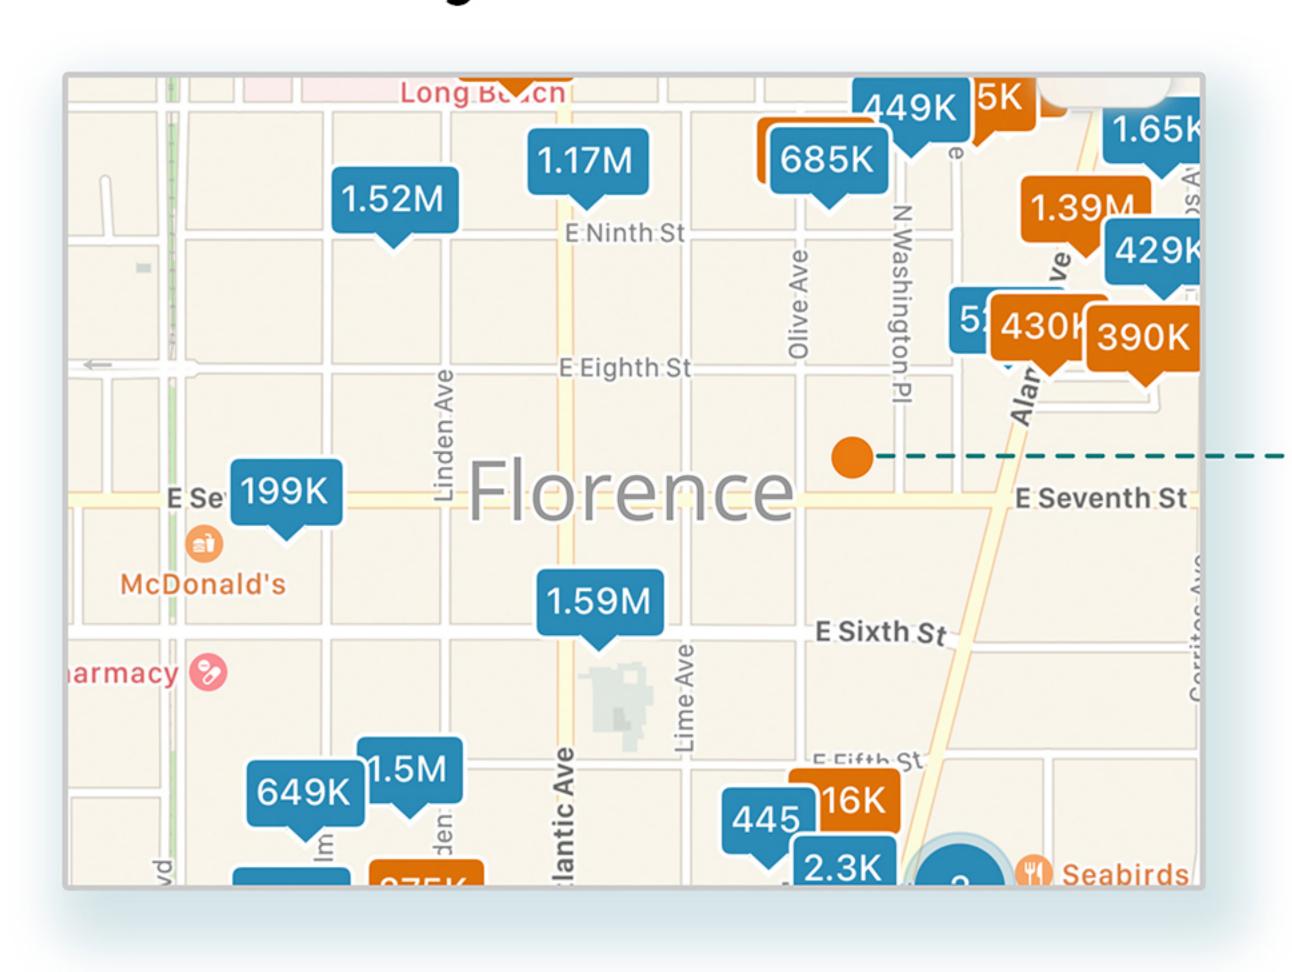

#### Look Up Nearby Listings With a Single Tap

The MLS-Touch InstaView feature is the perfect tool to use when your client asks "What about that listing over there?" Or when you're at a showing and don't have a printed flyer. With one tap you can look up the details and email a Listing Sheet to your client.

View nearby listings within 400 ft. or 120 meters.

Point at the property

and tap InstaView for

instant property details