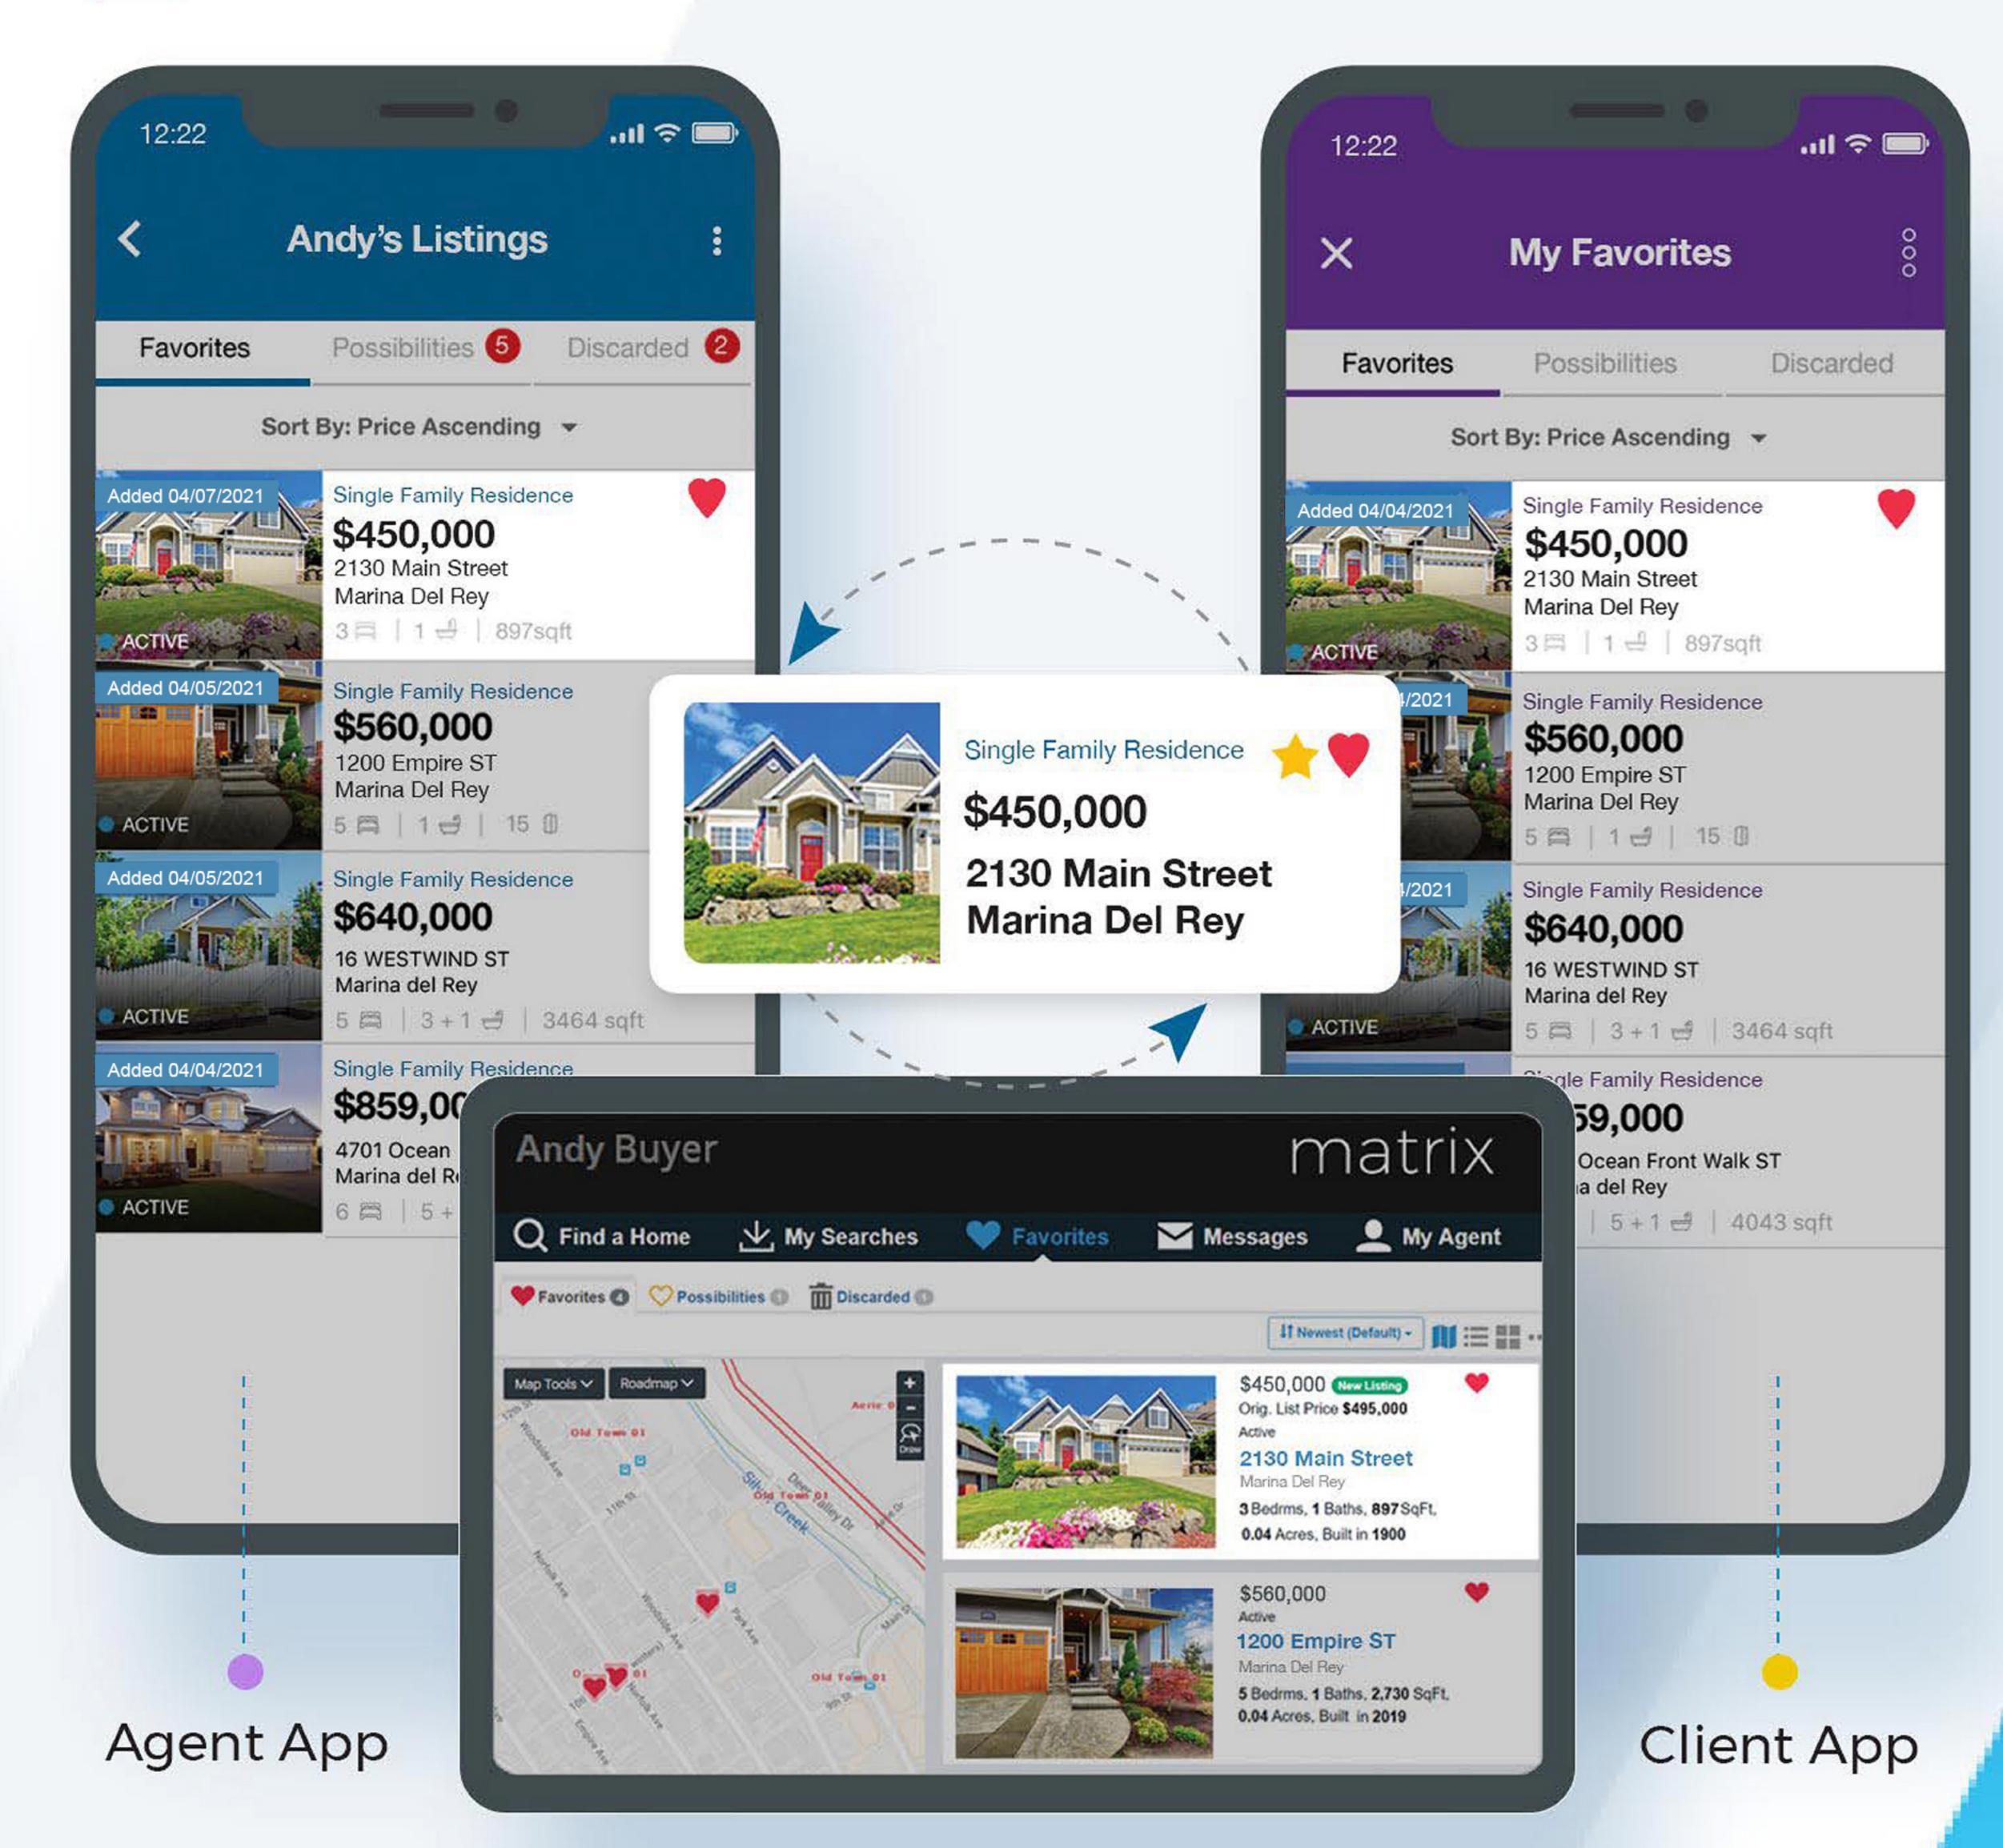

# Matrix<sup>TM</sup> Integrations

MLS-Touch is much more than a search app. It's also a powerful contact manager! Thanks to our partnership with CoreLogic®, contact information, suggested listings, and Favorites and Possibilities flow seamlessly and automatically between MLS-Touch, your Branded App, Matrix and its Client Portal.\*

#### Portal Sync