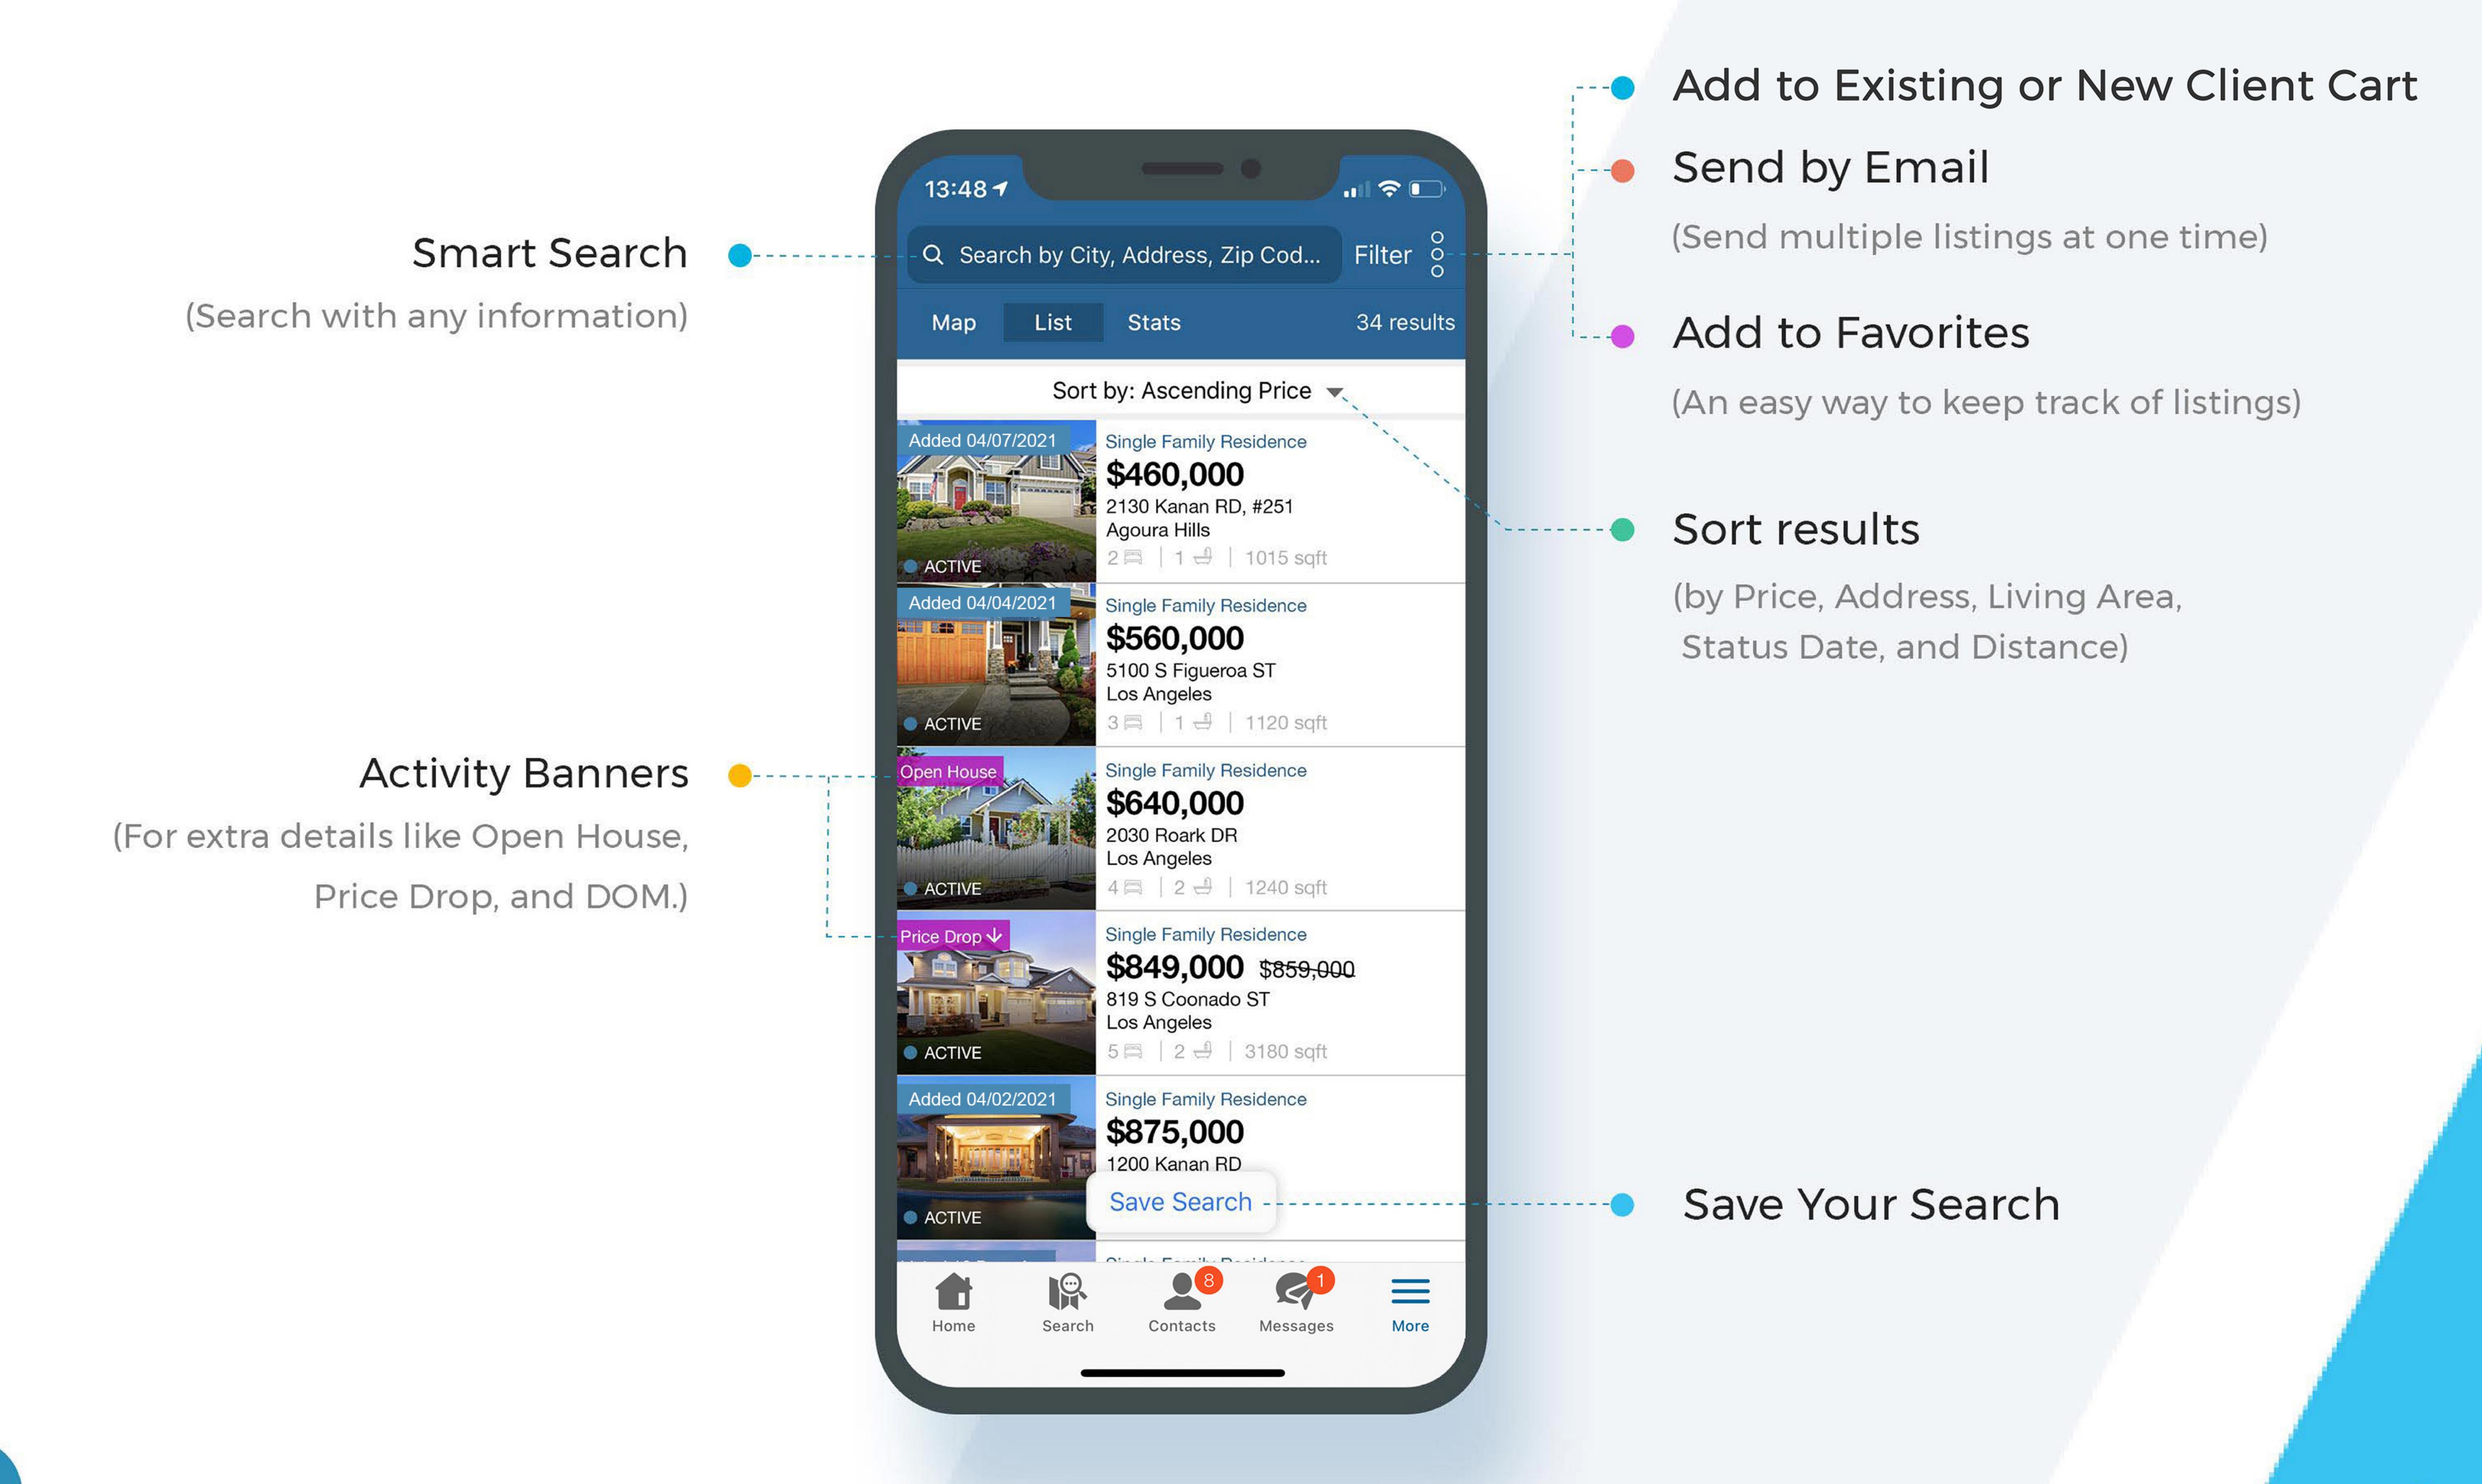

# View Summary Details And Take Immediate Action

The List View gives you essential summary details and the ability to Add to Favorites and Send by Email. You can even email multiple listings at a time!

#### Smart Search: One Easy-To-Use Search Bar

Search by neighbourhoods, subdivisions. street address, or points of interest (schools, parks, transit stations).