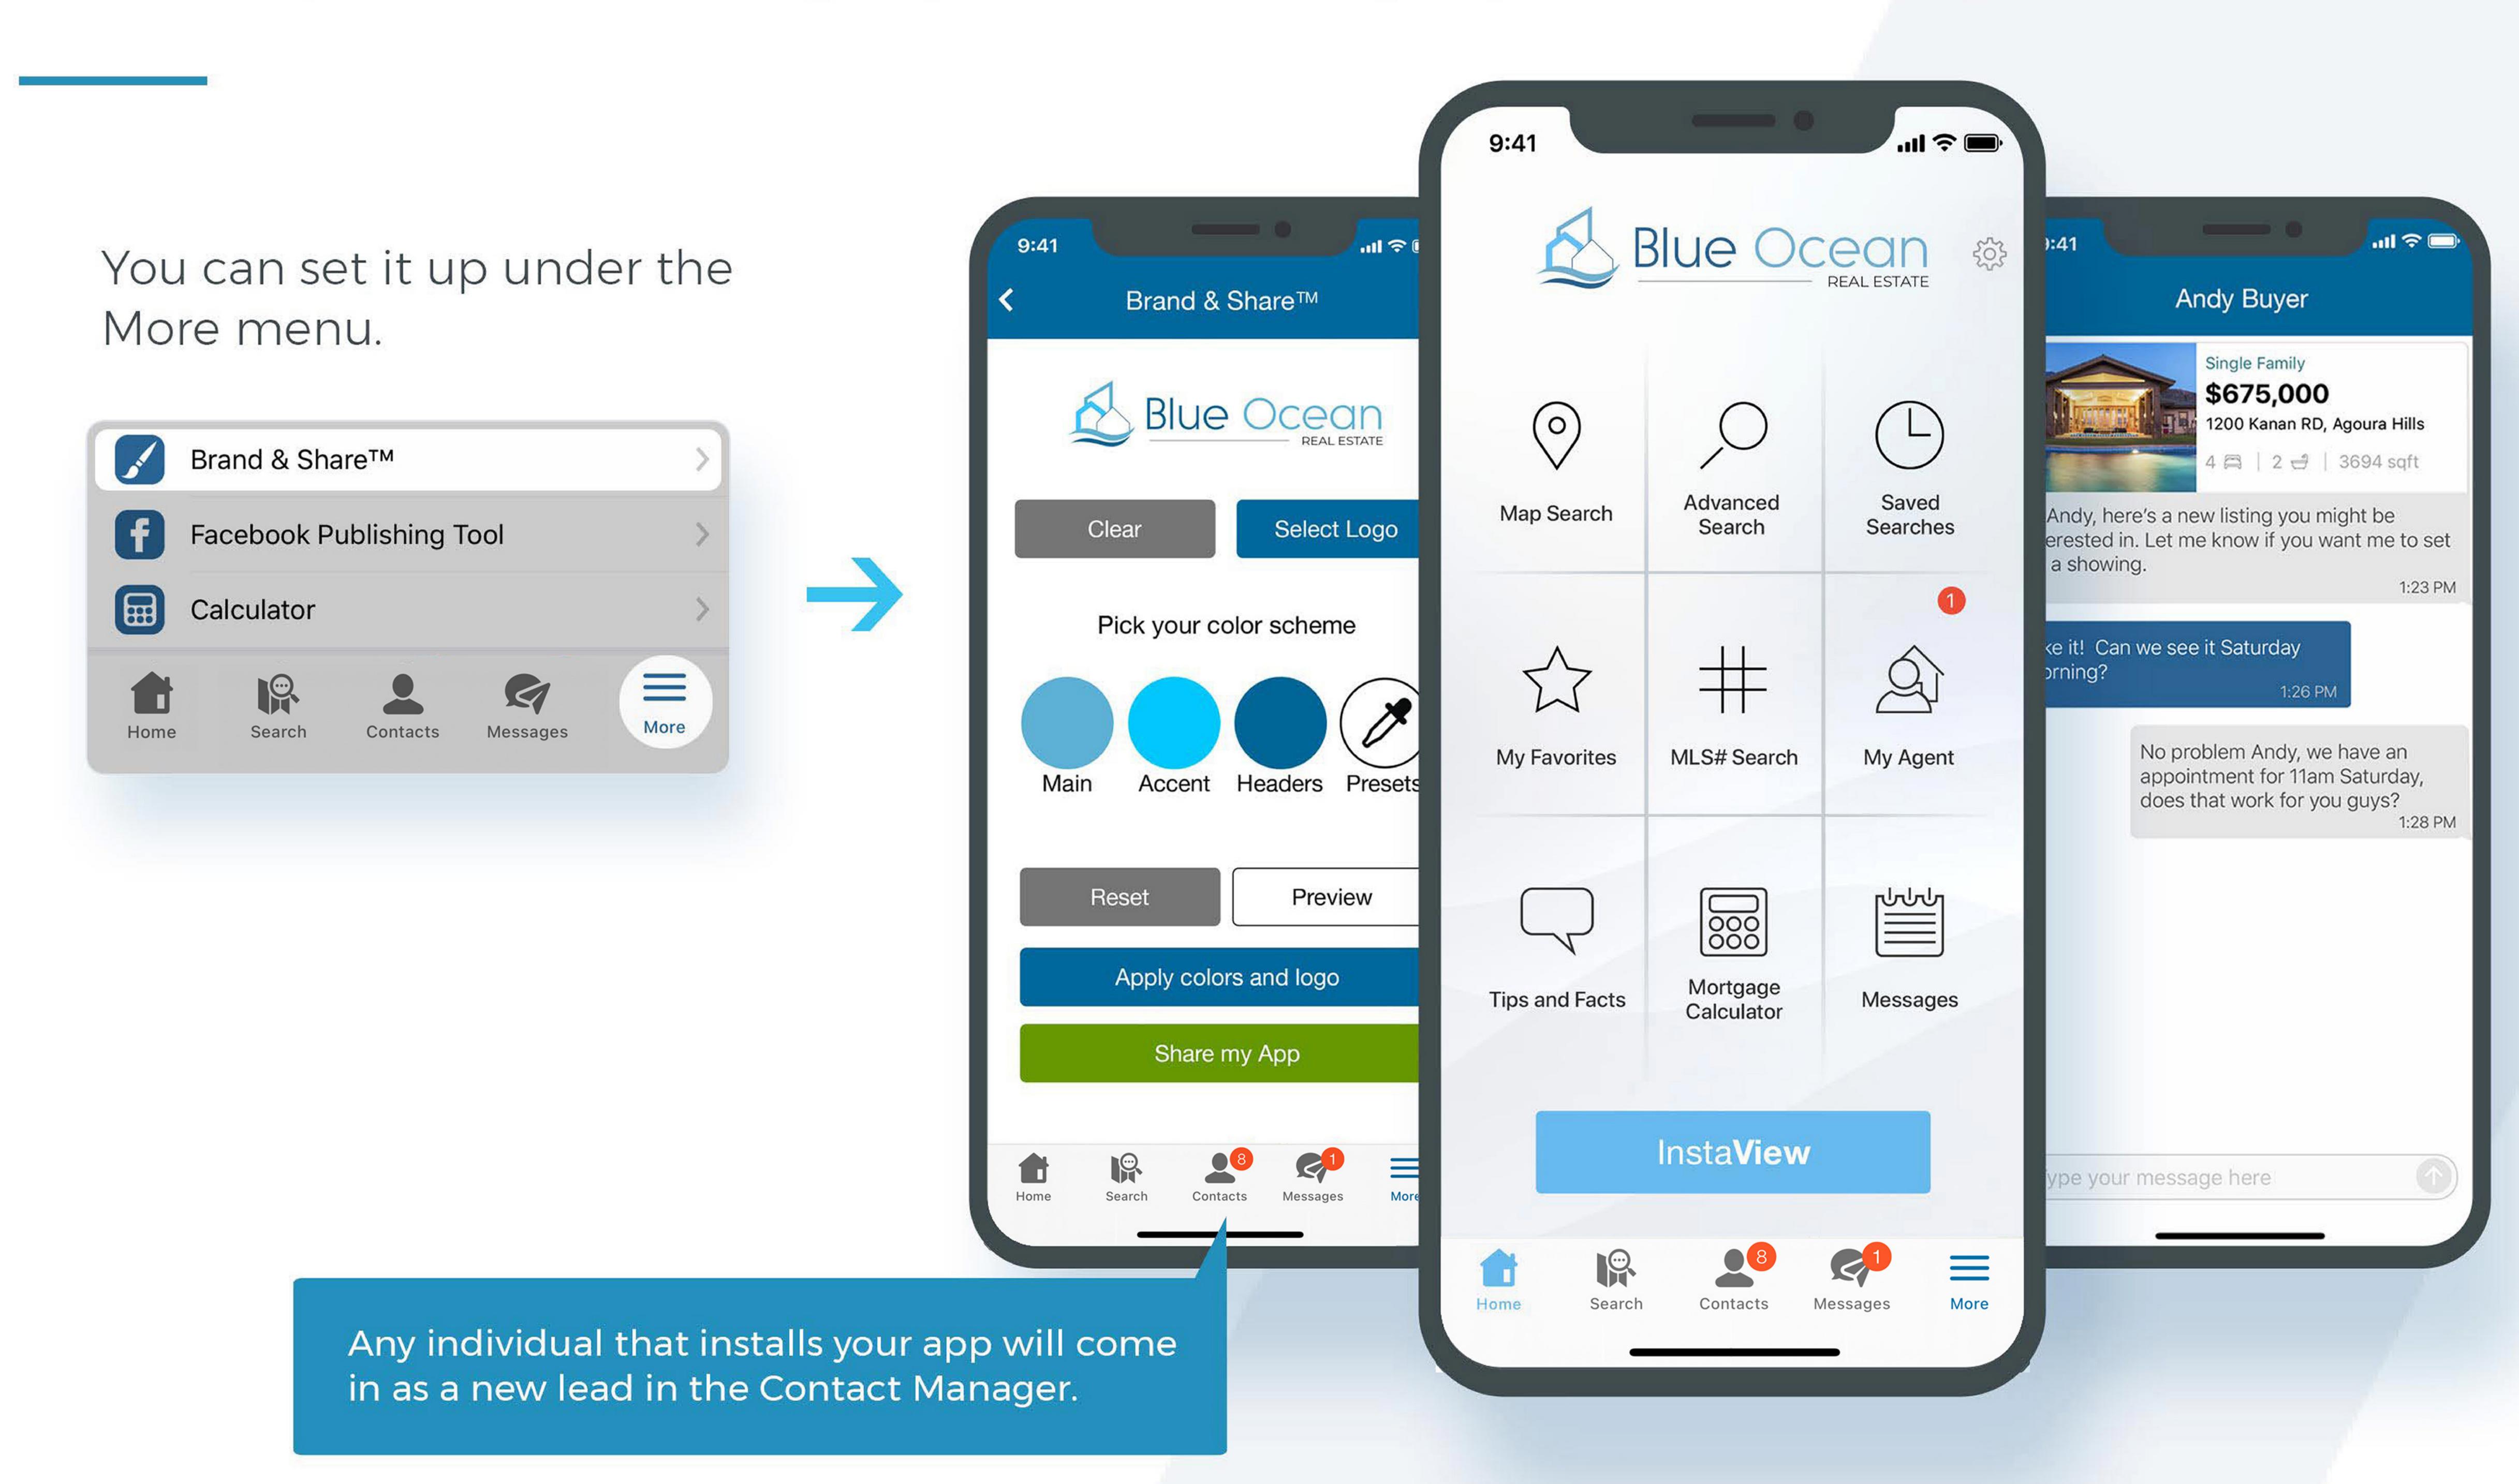

# Give Your Clients the Mobile Search App They Deserve

Create and share your own branded app with the Brand & Share feature. Your clients will get access to ALL the listings in your market and you'll get instant insight into the listings they flag as Favorites, Possibilities, and Discards. Listing inquiries and showing requests come directly to YOU.\*

You can set it up under the More menu.