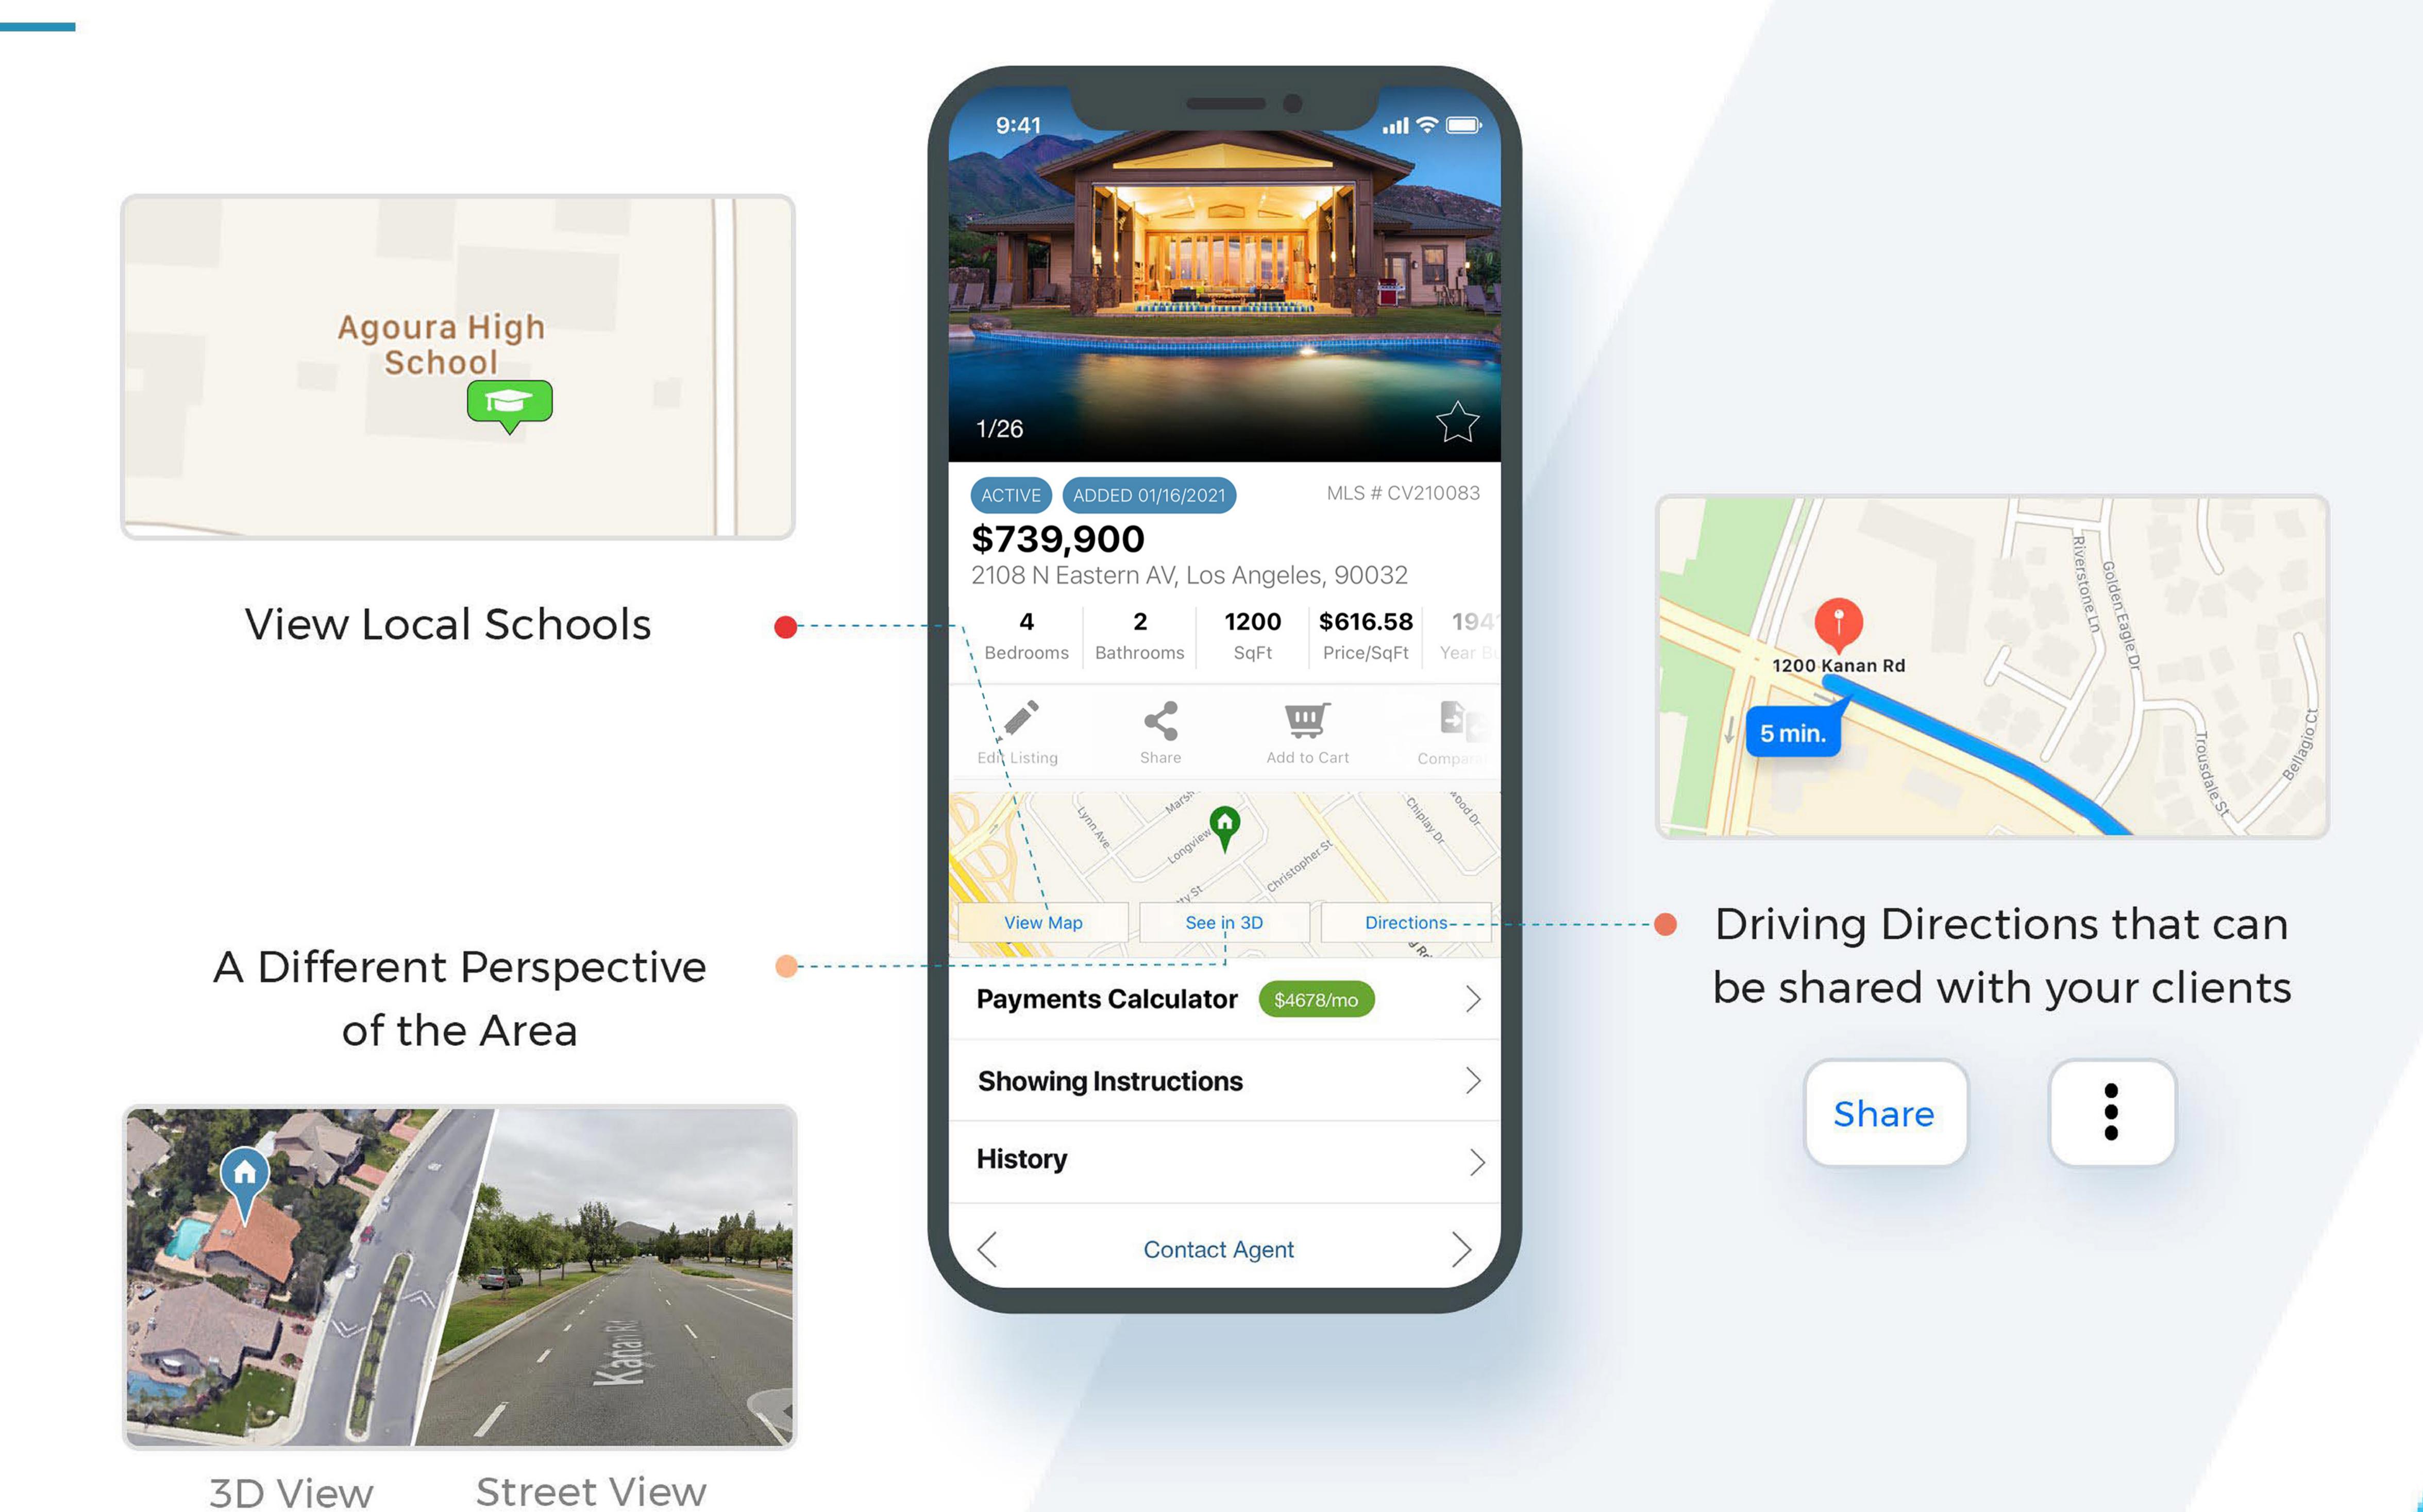

#### Neighborhood Views, Local Schools, and Directions

Take advantage of all the extra information available in the Map feature including 3D views of the neighborhood, the location of local schools, and driving directions that you can send to your client.