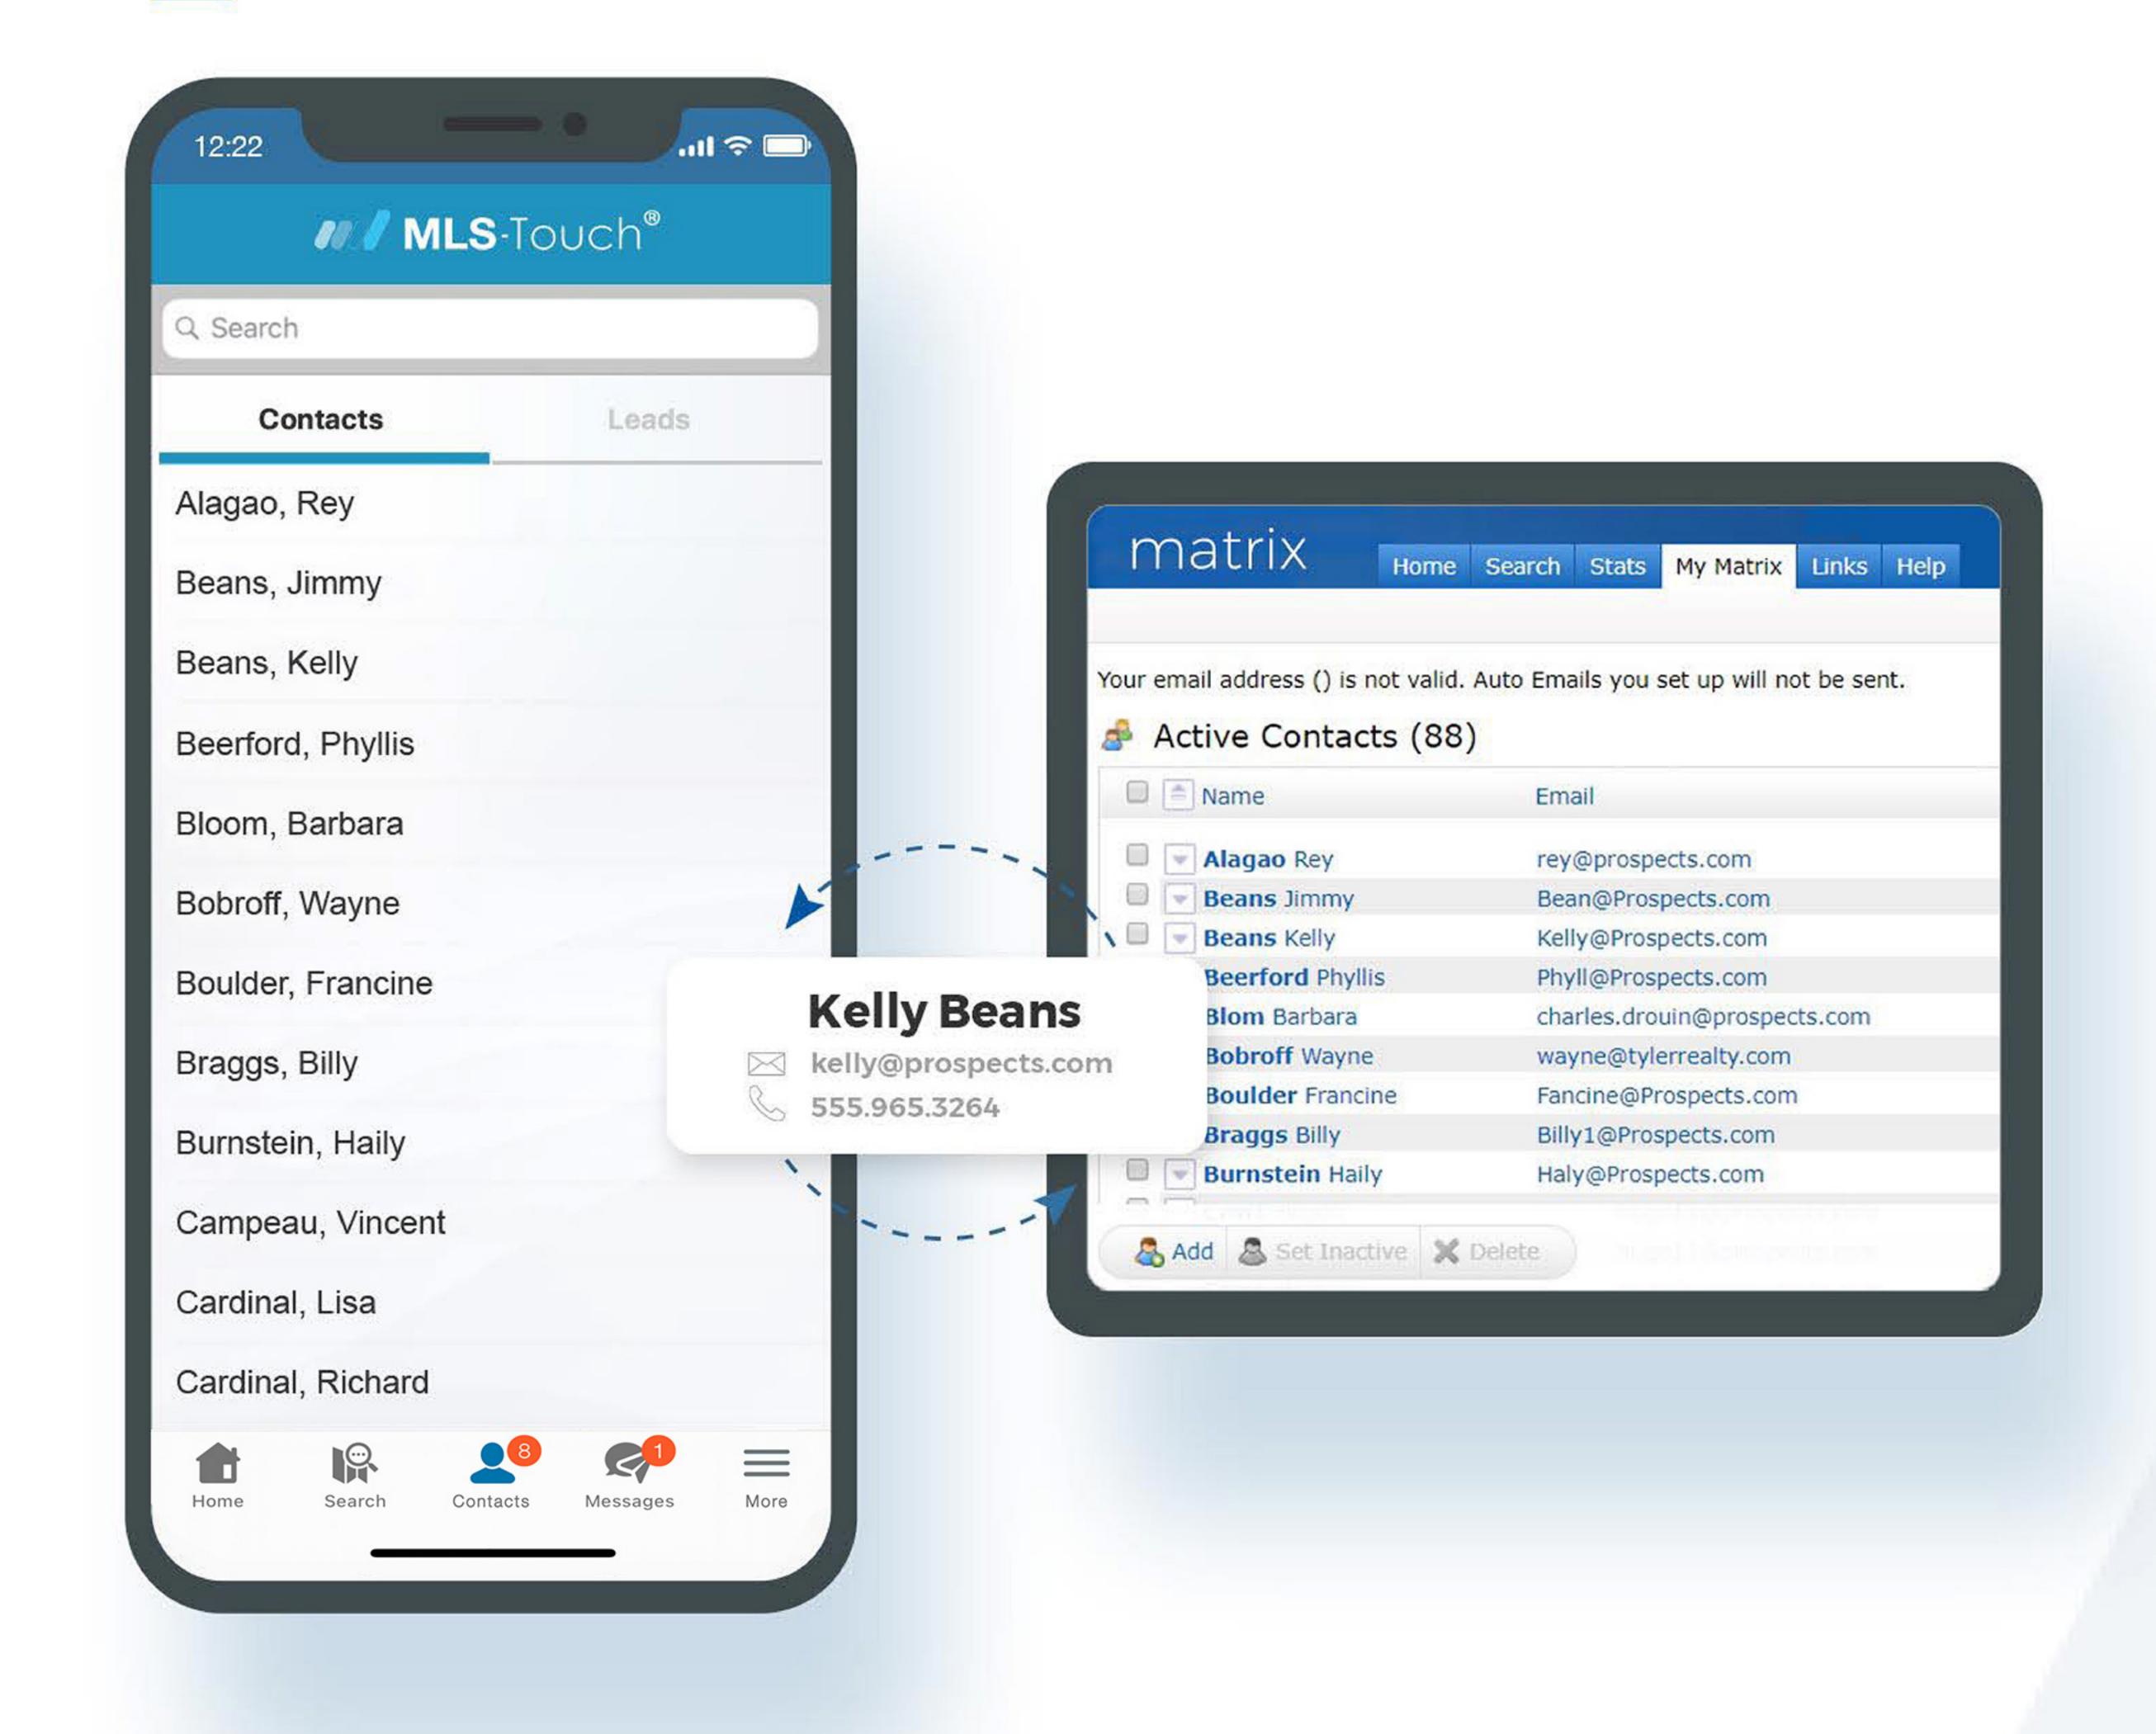

# Matrix<sup>TM</sup> Integrations

MLS-Touch is much more than a search app. It's also a powerful contact manager! Thanks to our partnership with CoreLogic®, contact information, suggested listings, and Favorites and Possibilities flow seamlessly and automatically between MLS-Touch, your Branded App, Matrix and its Client Portal.\*

#### Contacts Sync