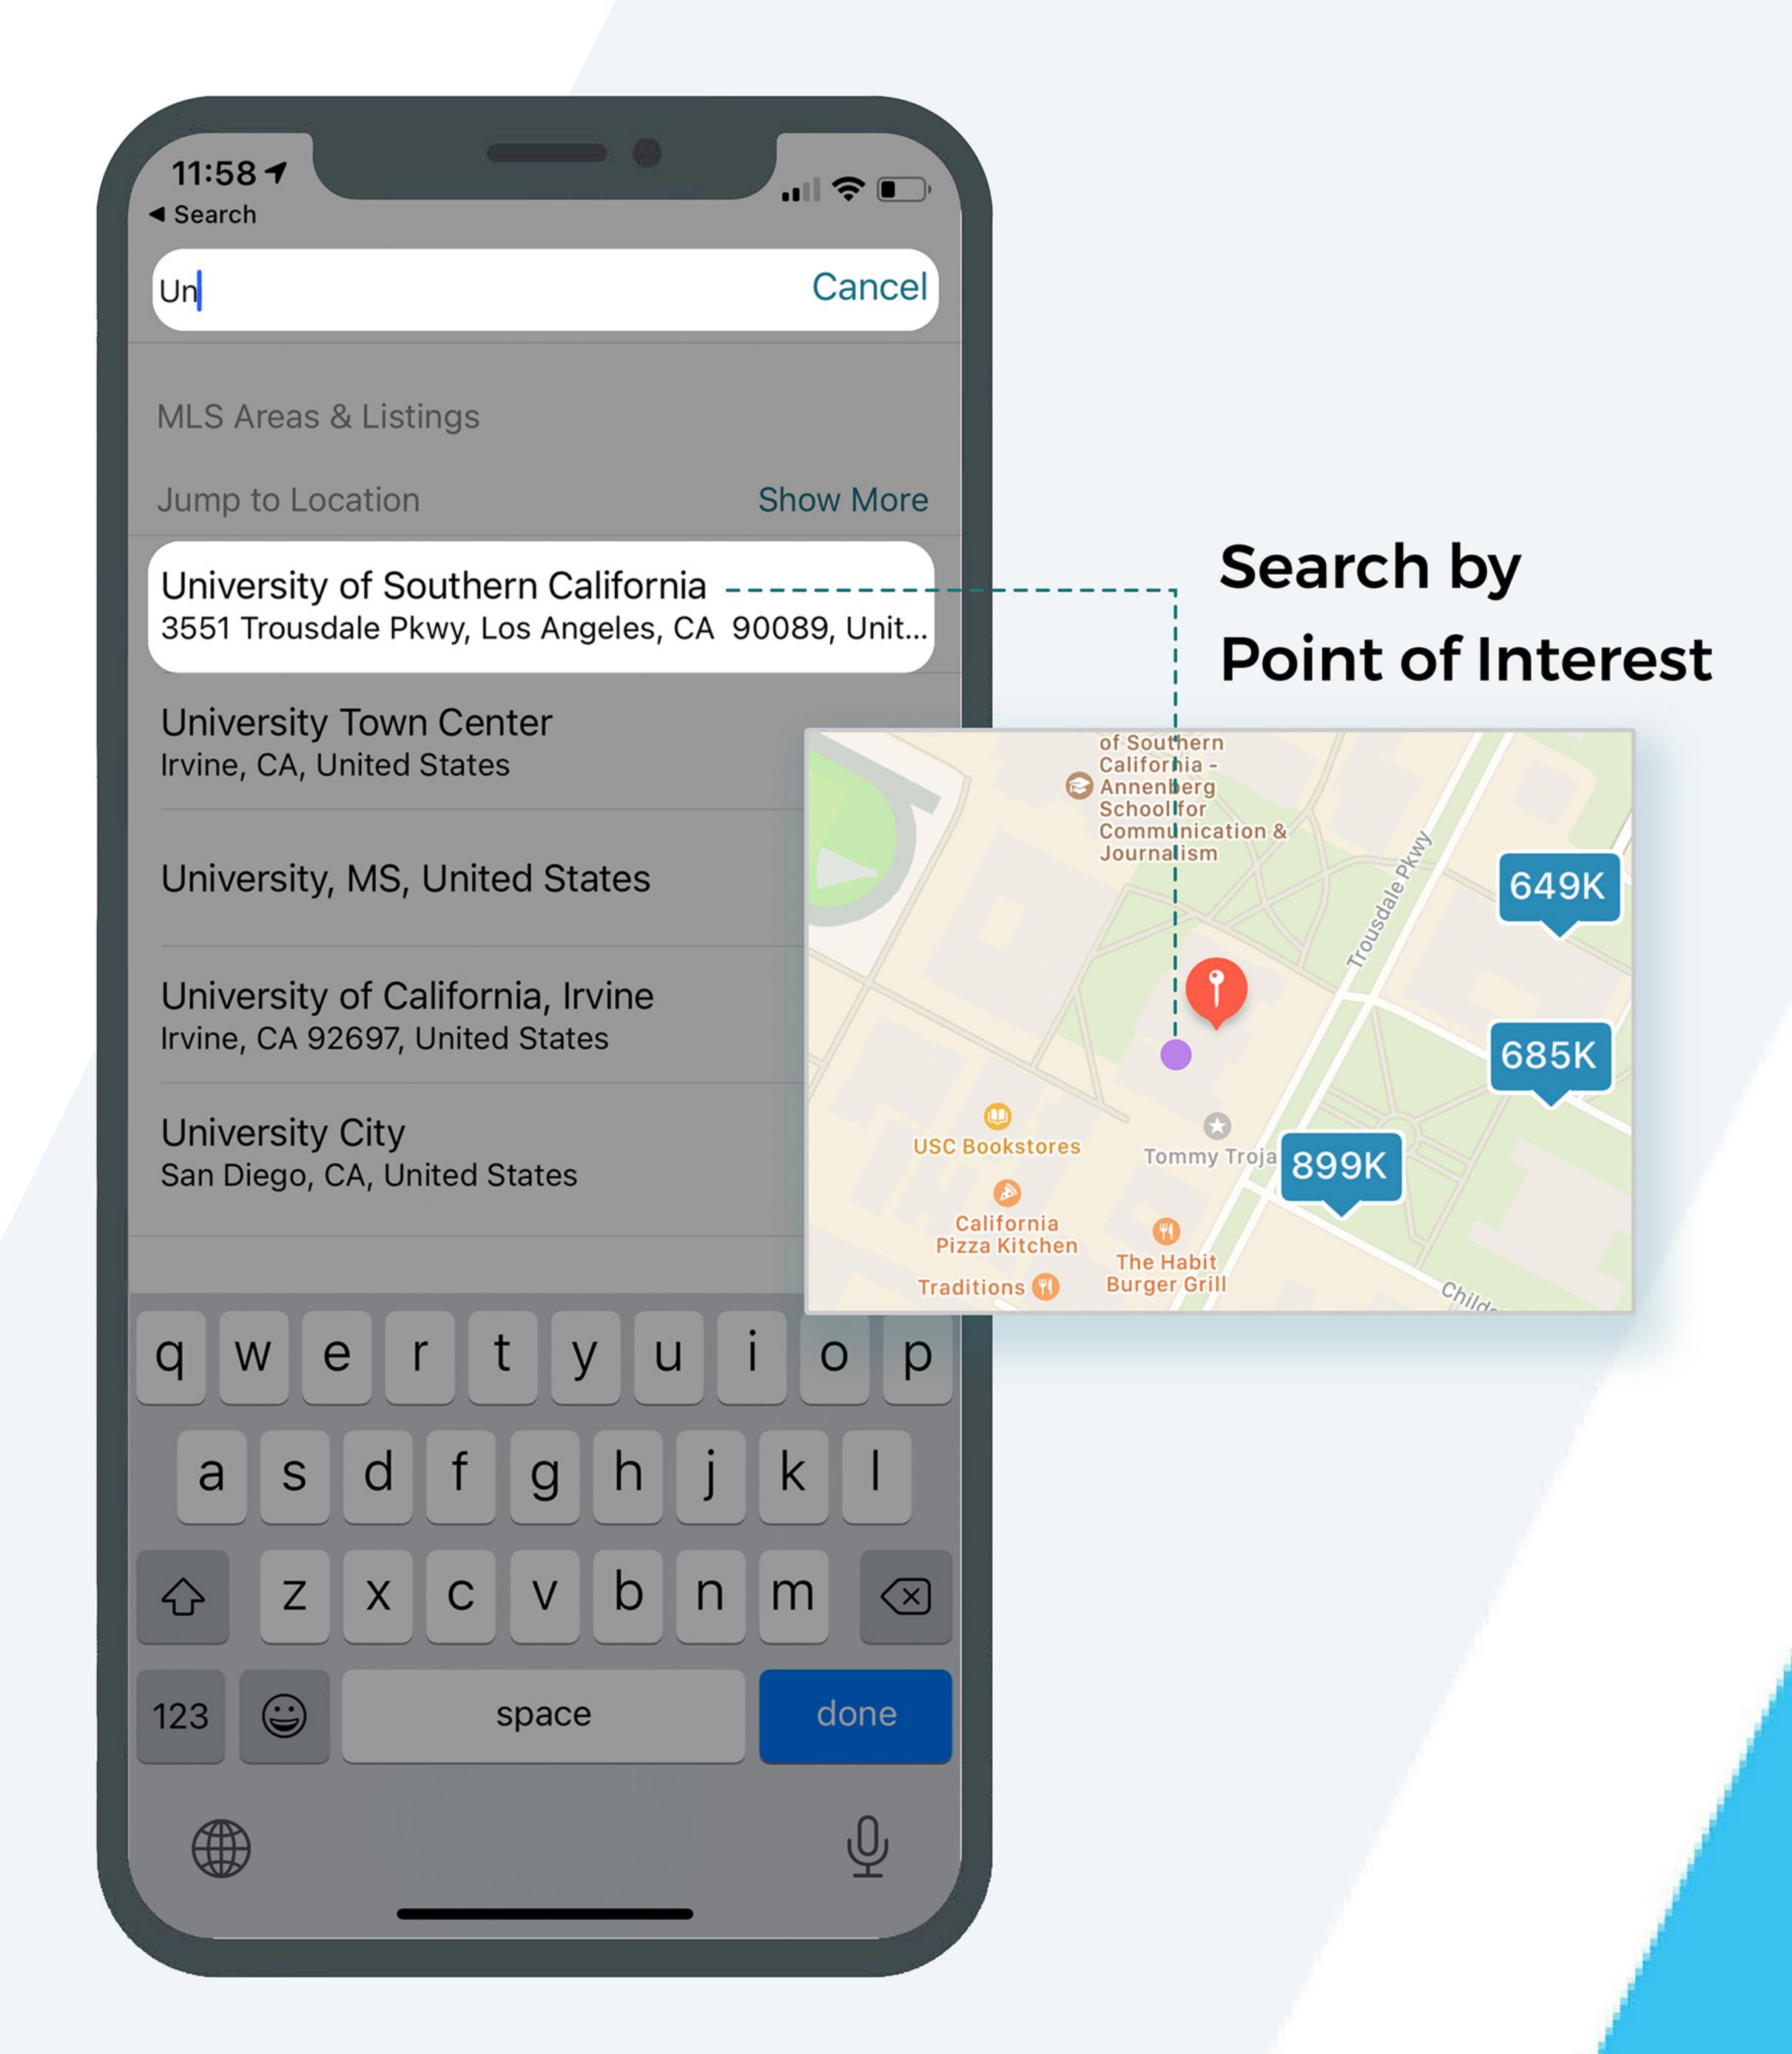

#### Smart Search: One Easy-To-Use Search Bar

Search by neighbourhoods, subdivisions. street address, or points of interest (schools, parks, transit stations).

#### Search by Location