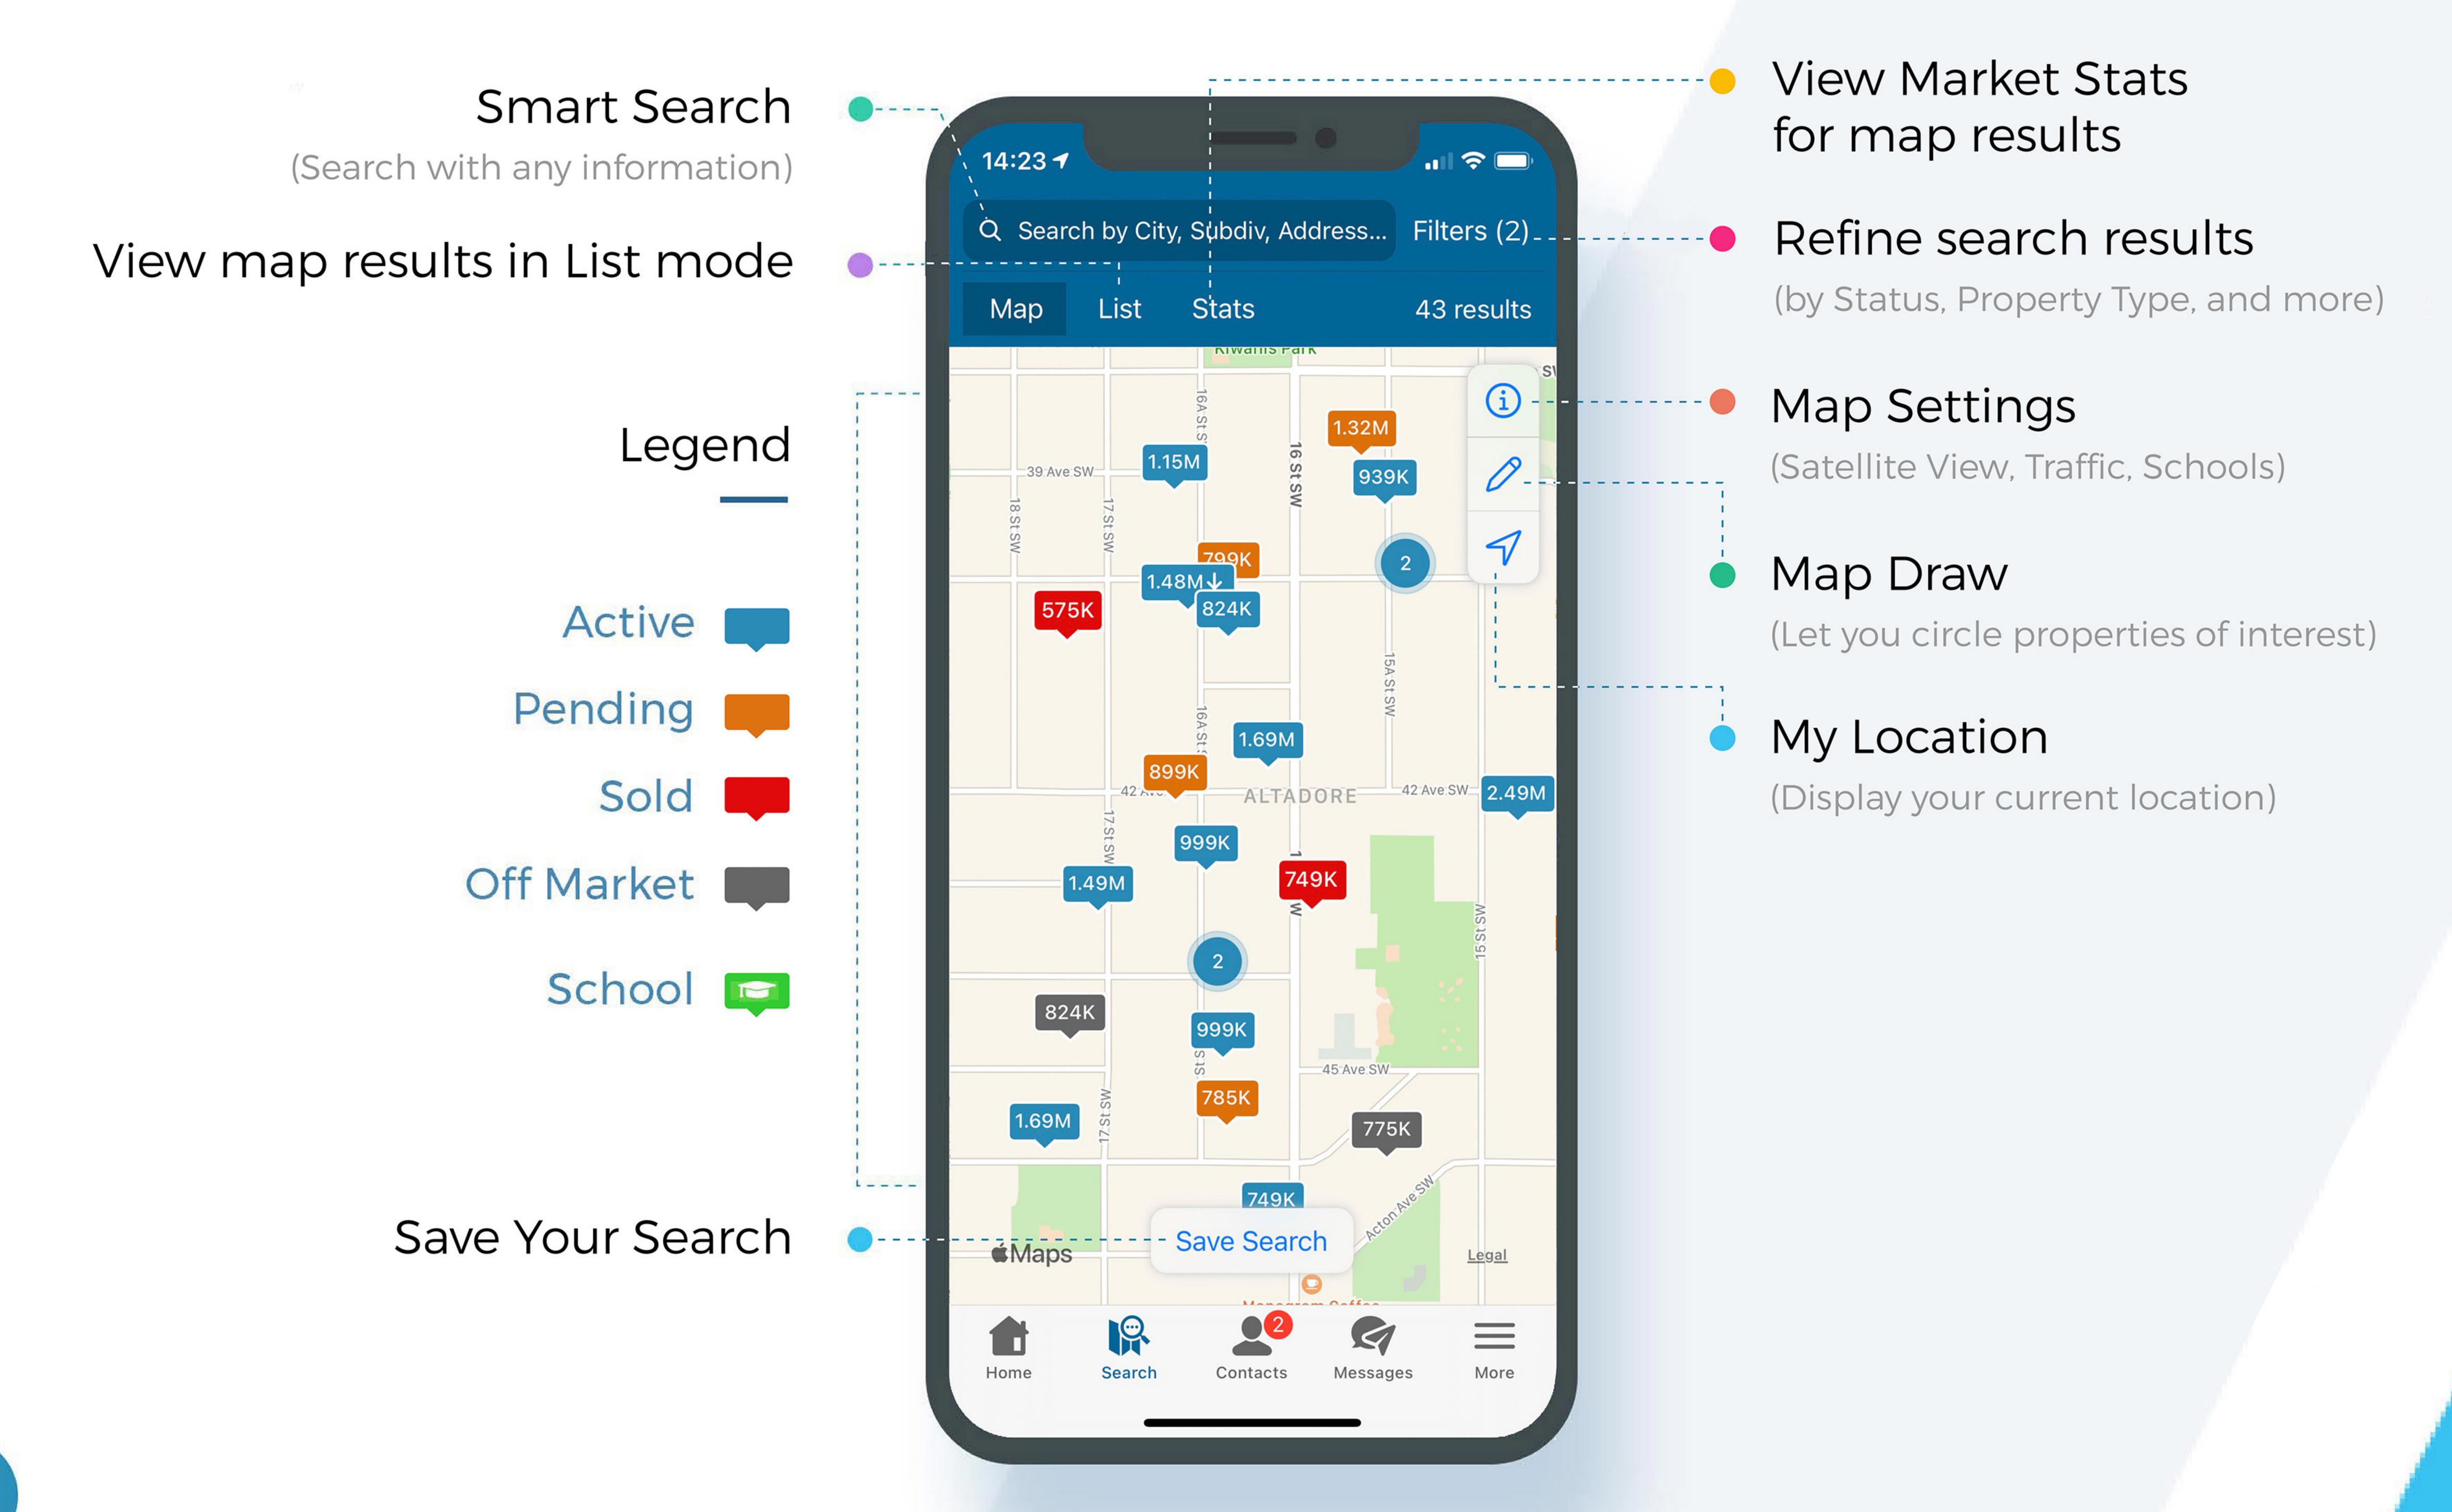

#### Powerful Searches With Lots of Filter Options

The Map Search automatically displays listings around your current location. You can easily swipe the map to target a different area, pinch-to-zoom to focus in, and filter your results by a wide range of criteria.

#### Smart Search: One Easy-To-Use Search Bar

Search by neighbourhoods, subdivisions. street address, or points of interest (schools, parks, transit stations).

#### Neighborhood Views, Local Schools, and Directions

Take advantage of all the extra information available in the Map feature including 3D views of the neighborhood, the location of local schools, and driving directions that you can send to your client.

#### You Are the Market Expert

Keep seller expectations in check and strengthen your buyer's position with instant Market Stats.

You can also monitor your market closely with the Hotsheet feature.