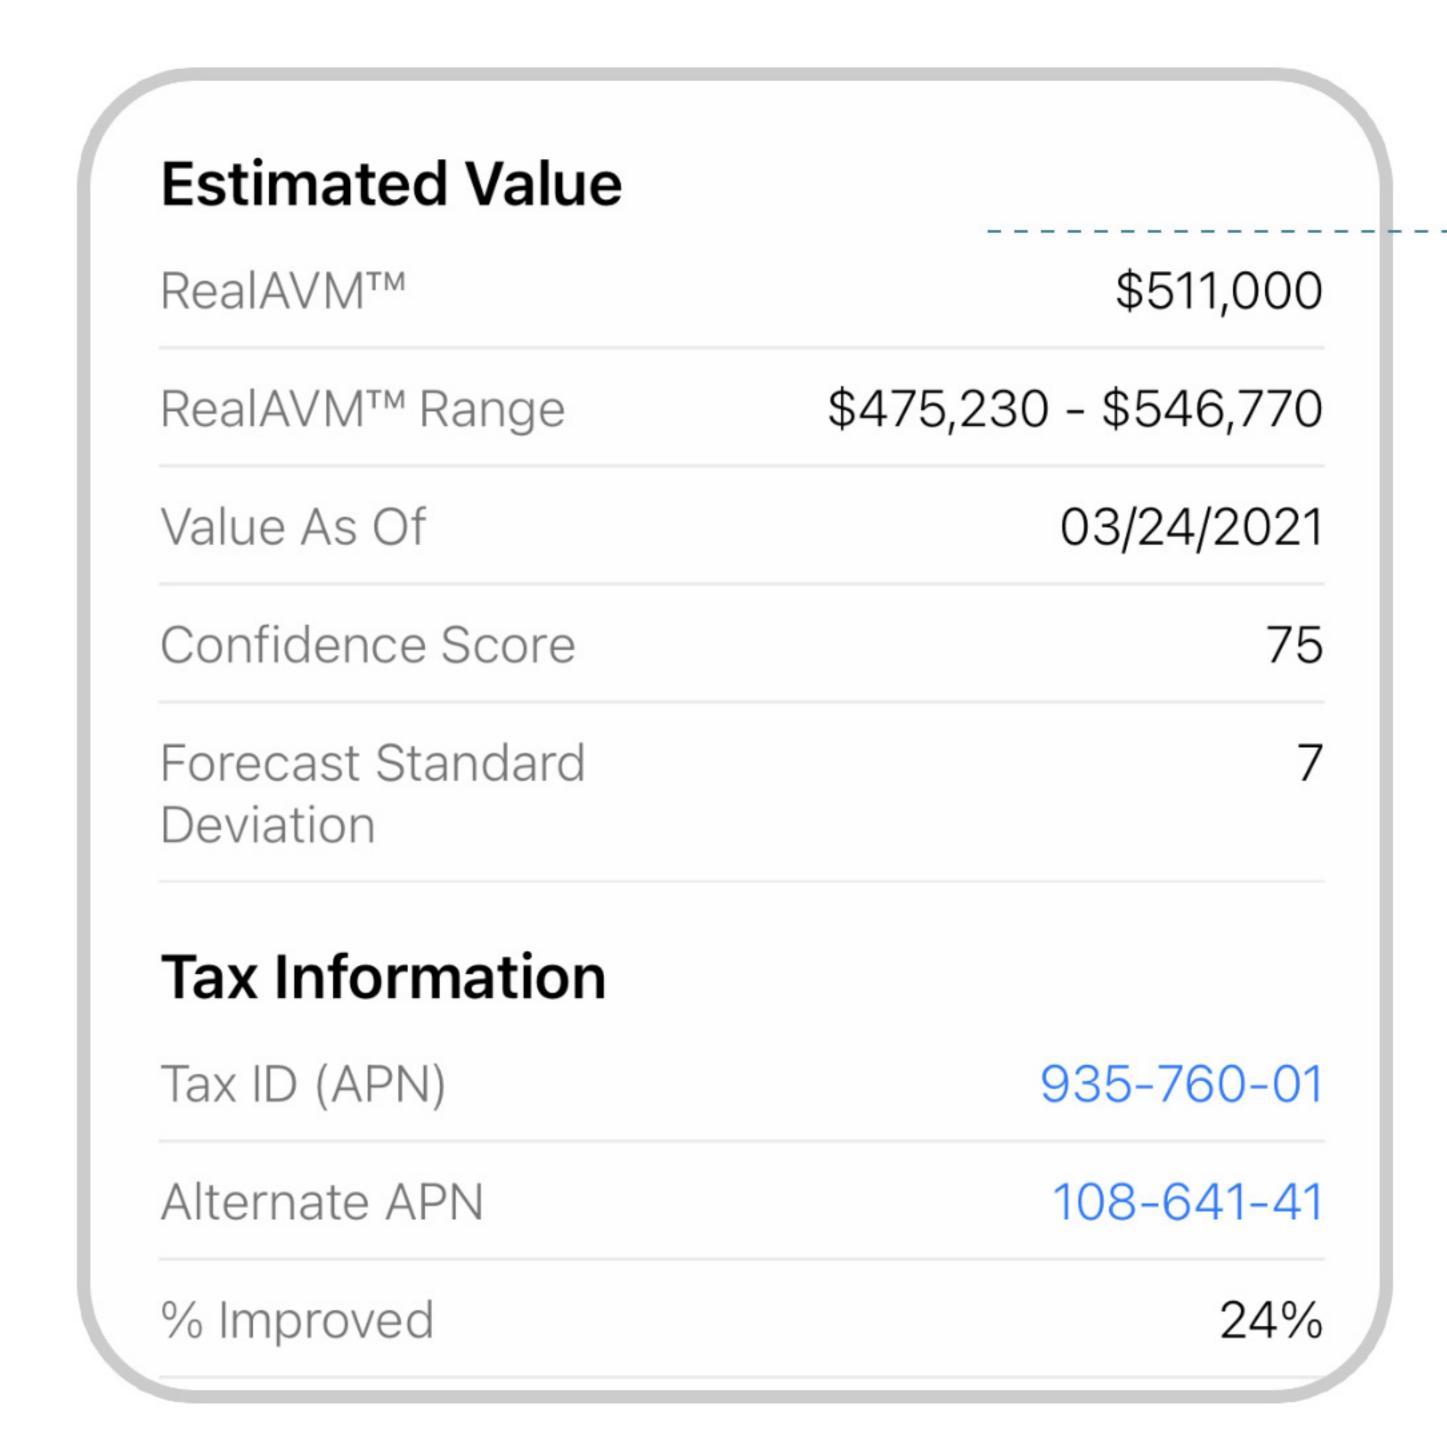

#### Realist<sup>®</sup> Integrations

View parcel boundary lines, enhanced tax data, and FEMA flood zone information.

\*Map Settings

\*Flood Zones