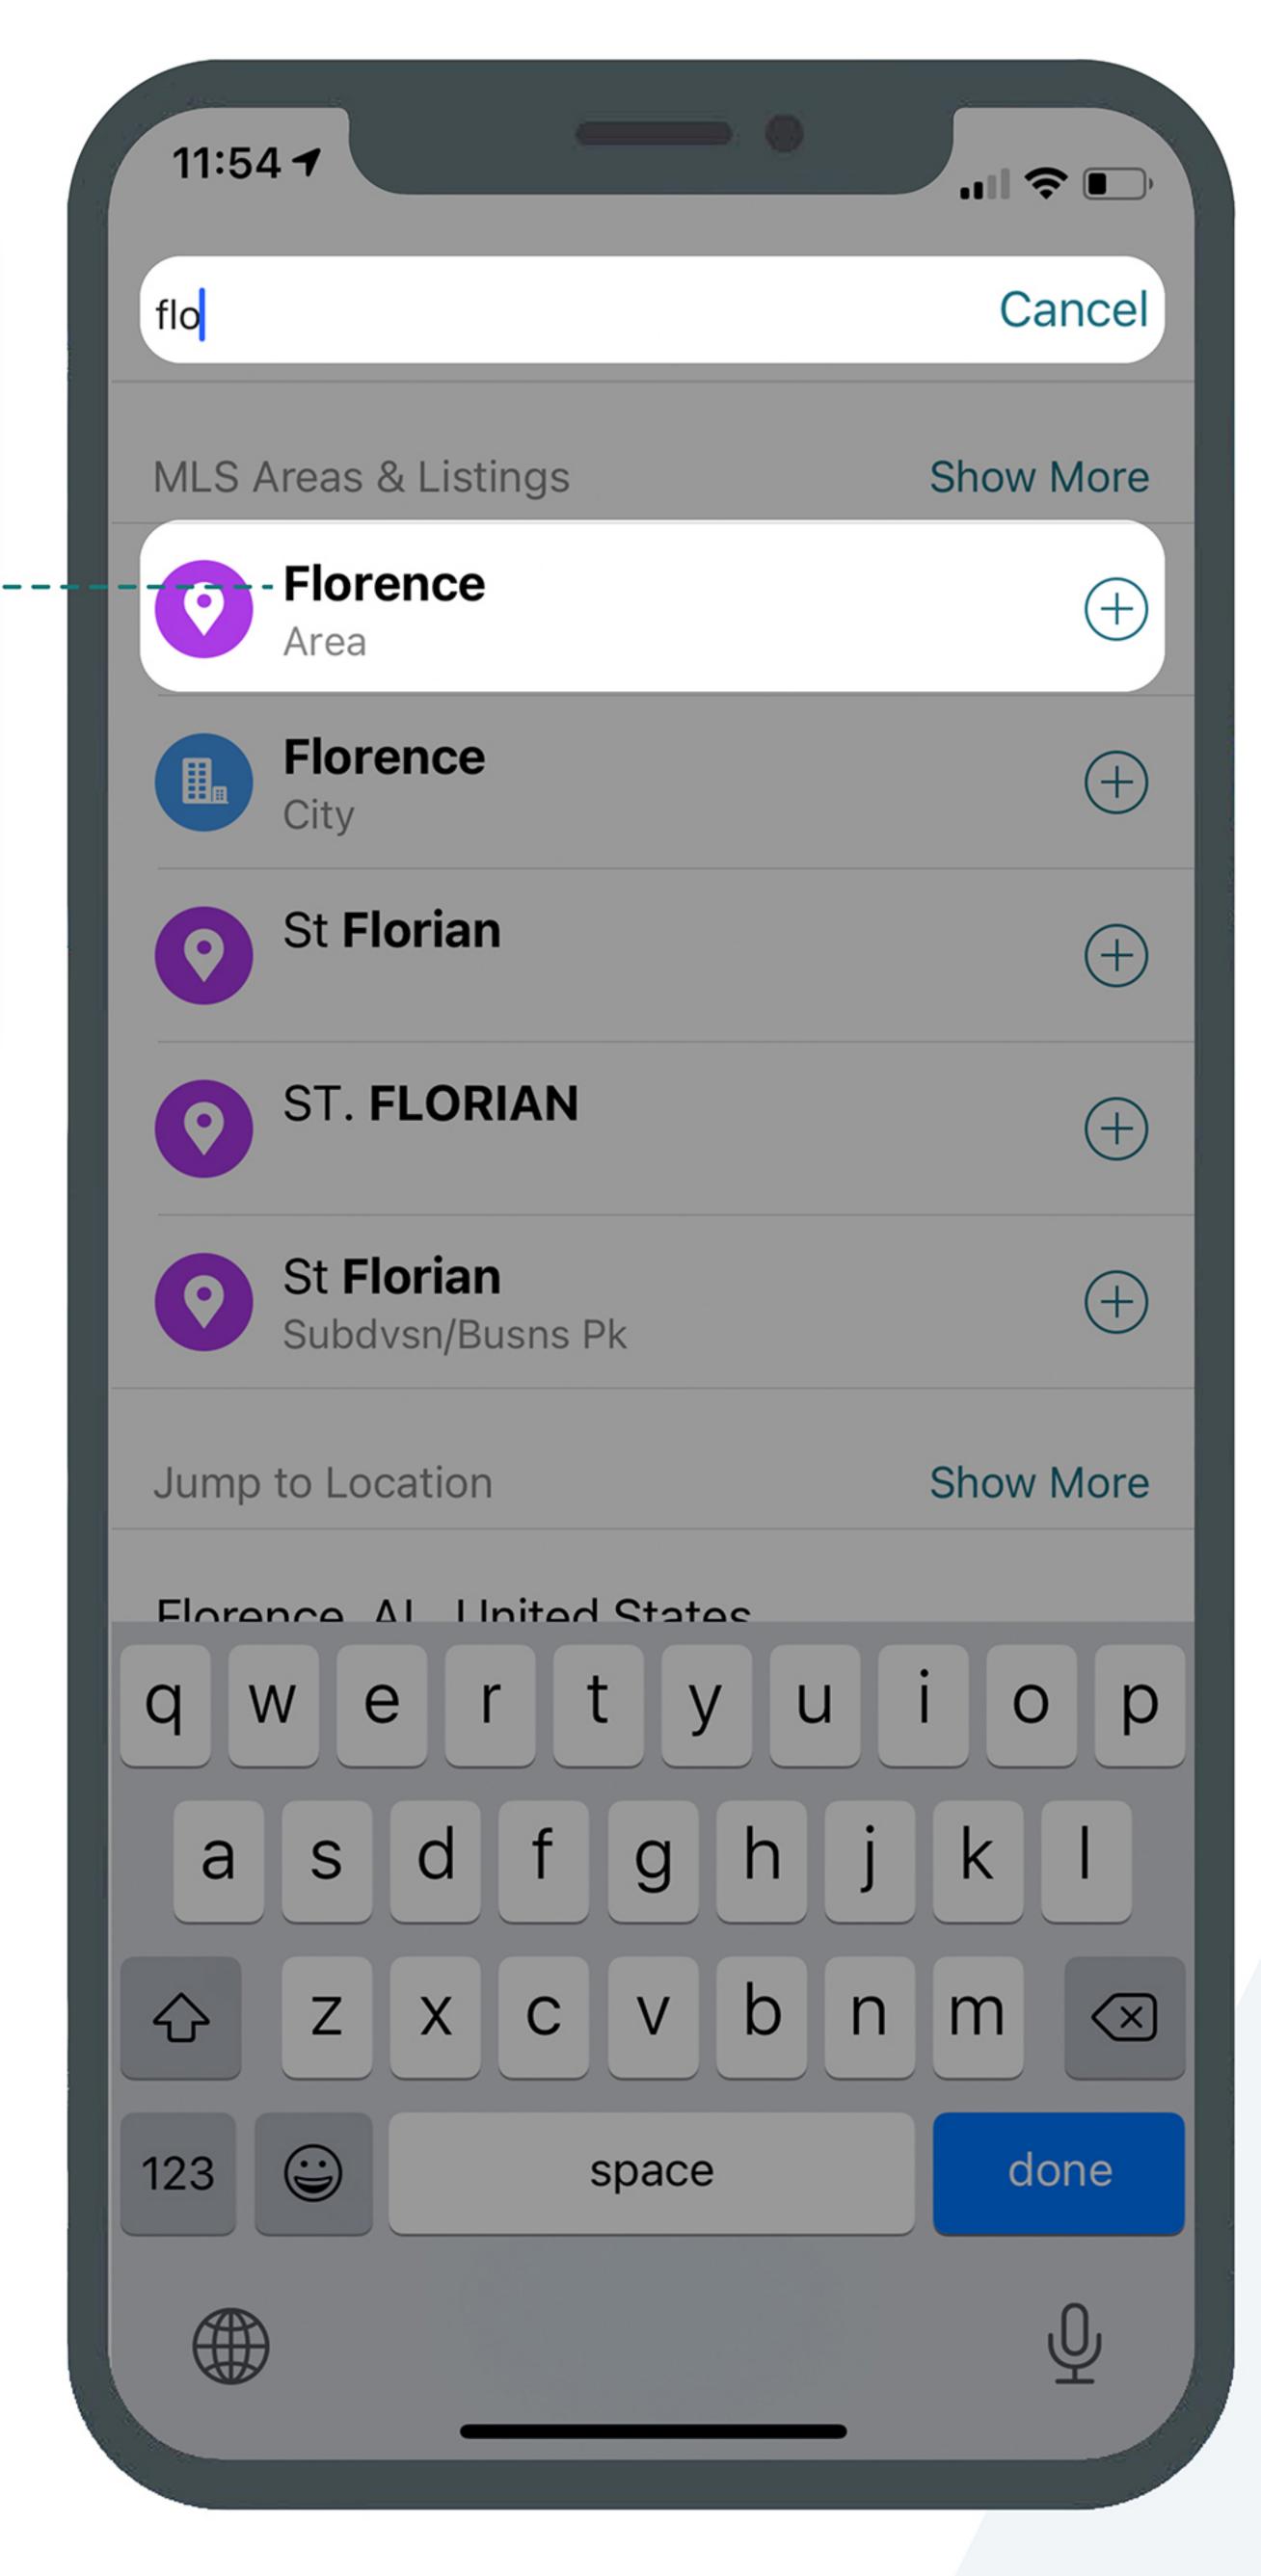

#### Smart Search: One Easy-To-Use Search Bar

Search by neighbourhoods, subdivisions. street address, or points of interest (schools, parks, transit stations).

#### Search by Location