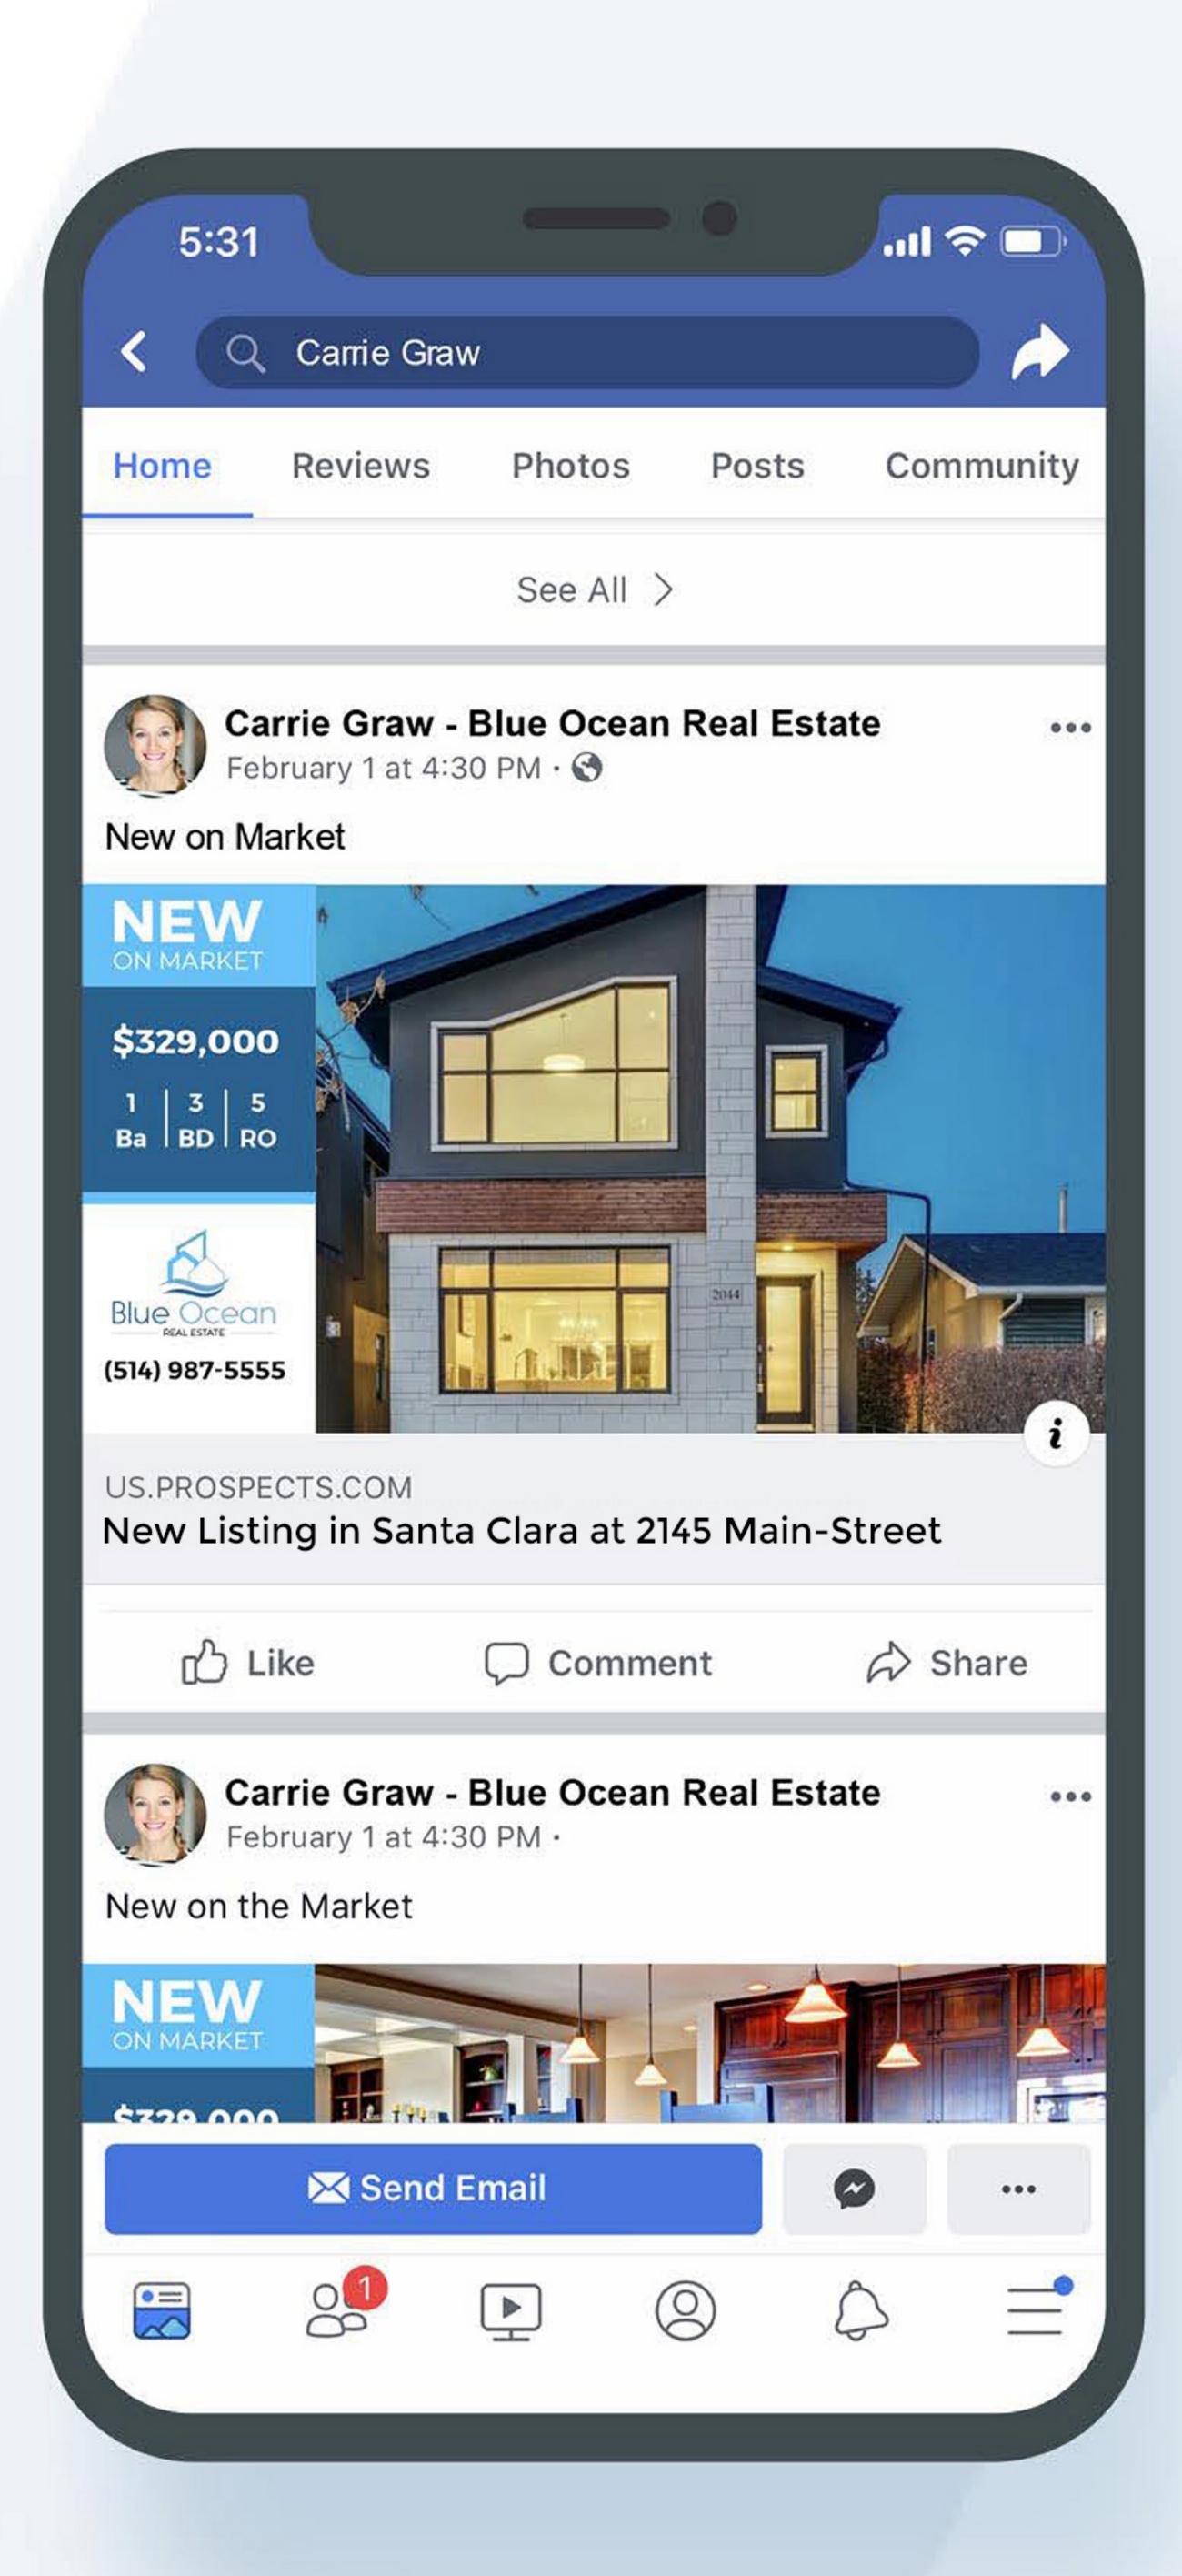

# Give Your Clients the Mobile Search App They Deserve

Create and share your own branded app with the Brand & Share feature. Your clients will get access to ALL the listings in your market and you'll get instant insight into the listings they flag as Favorites, Possibilities, and Discards. Listing inquiries and showing requests come directly to YOU.\*

#### Leverage Facebook to Grow Your Business

MLS-Touch will automatically post your new listings, price reductions, open houses and sold listings to your Facebook business pages. Followers can click on the post to see a branded feature sheet and request more information, or a showing.\*

You can set it up under the More menu.