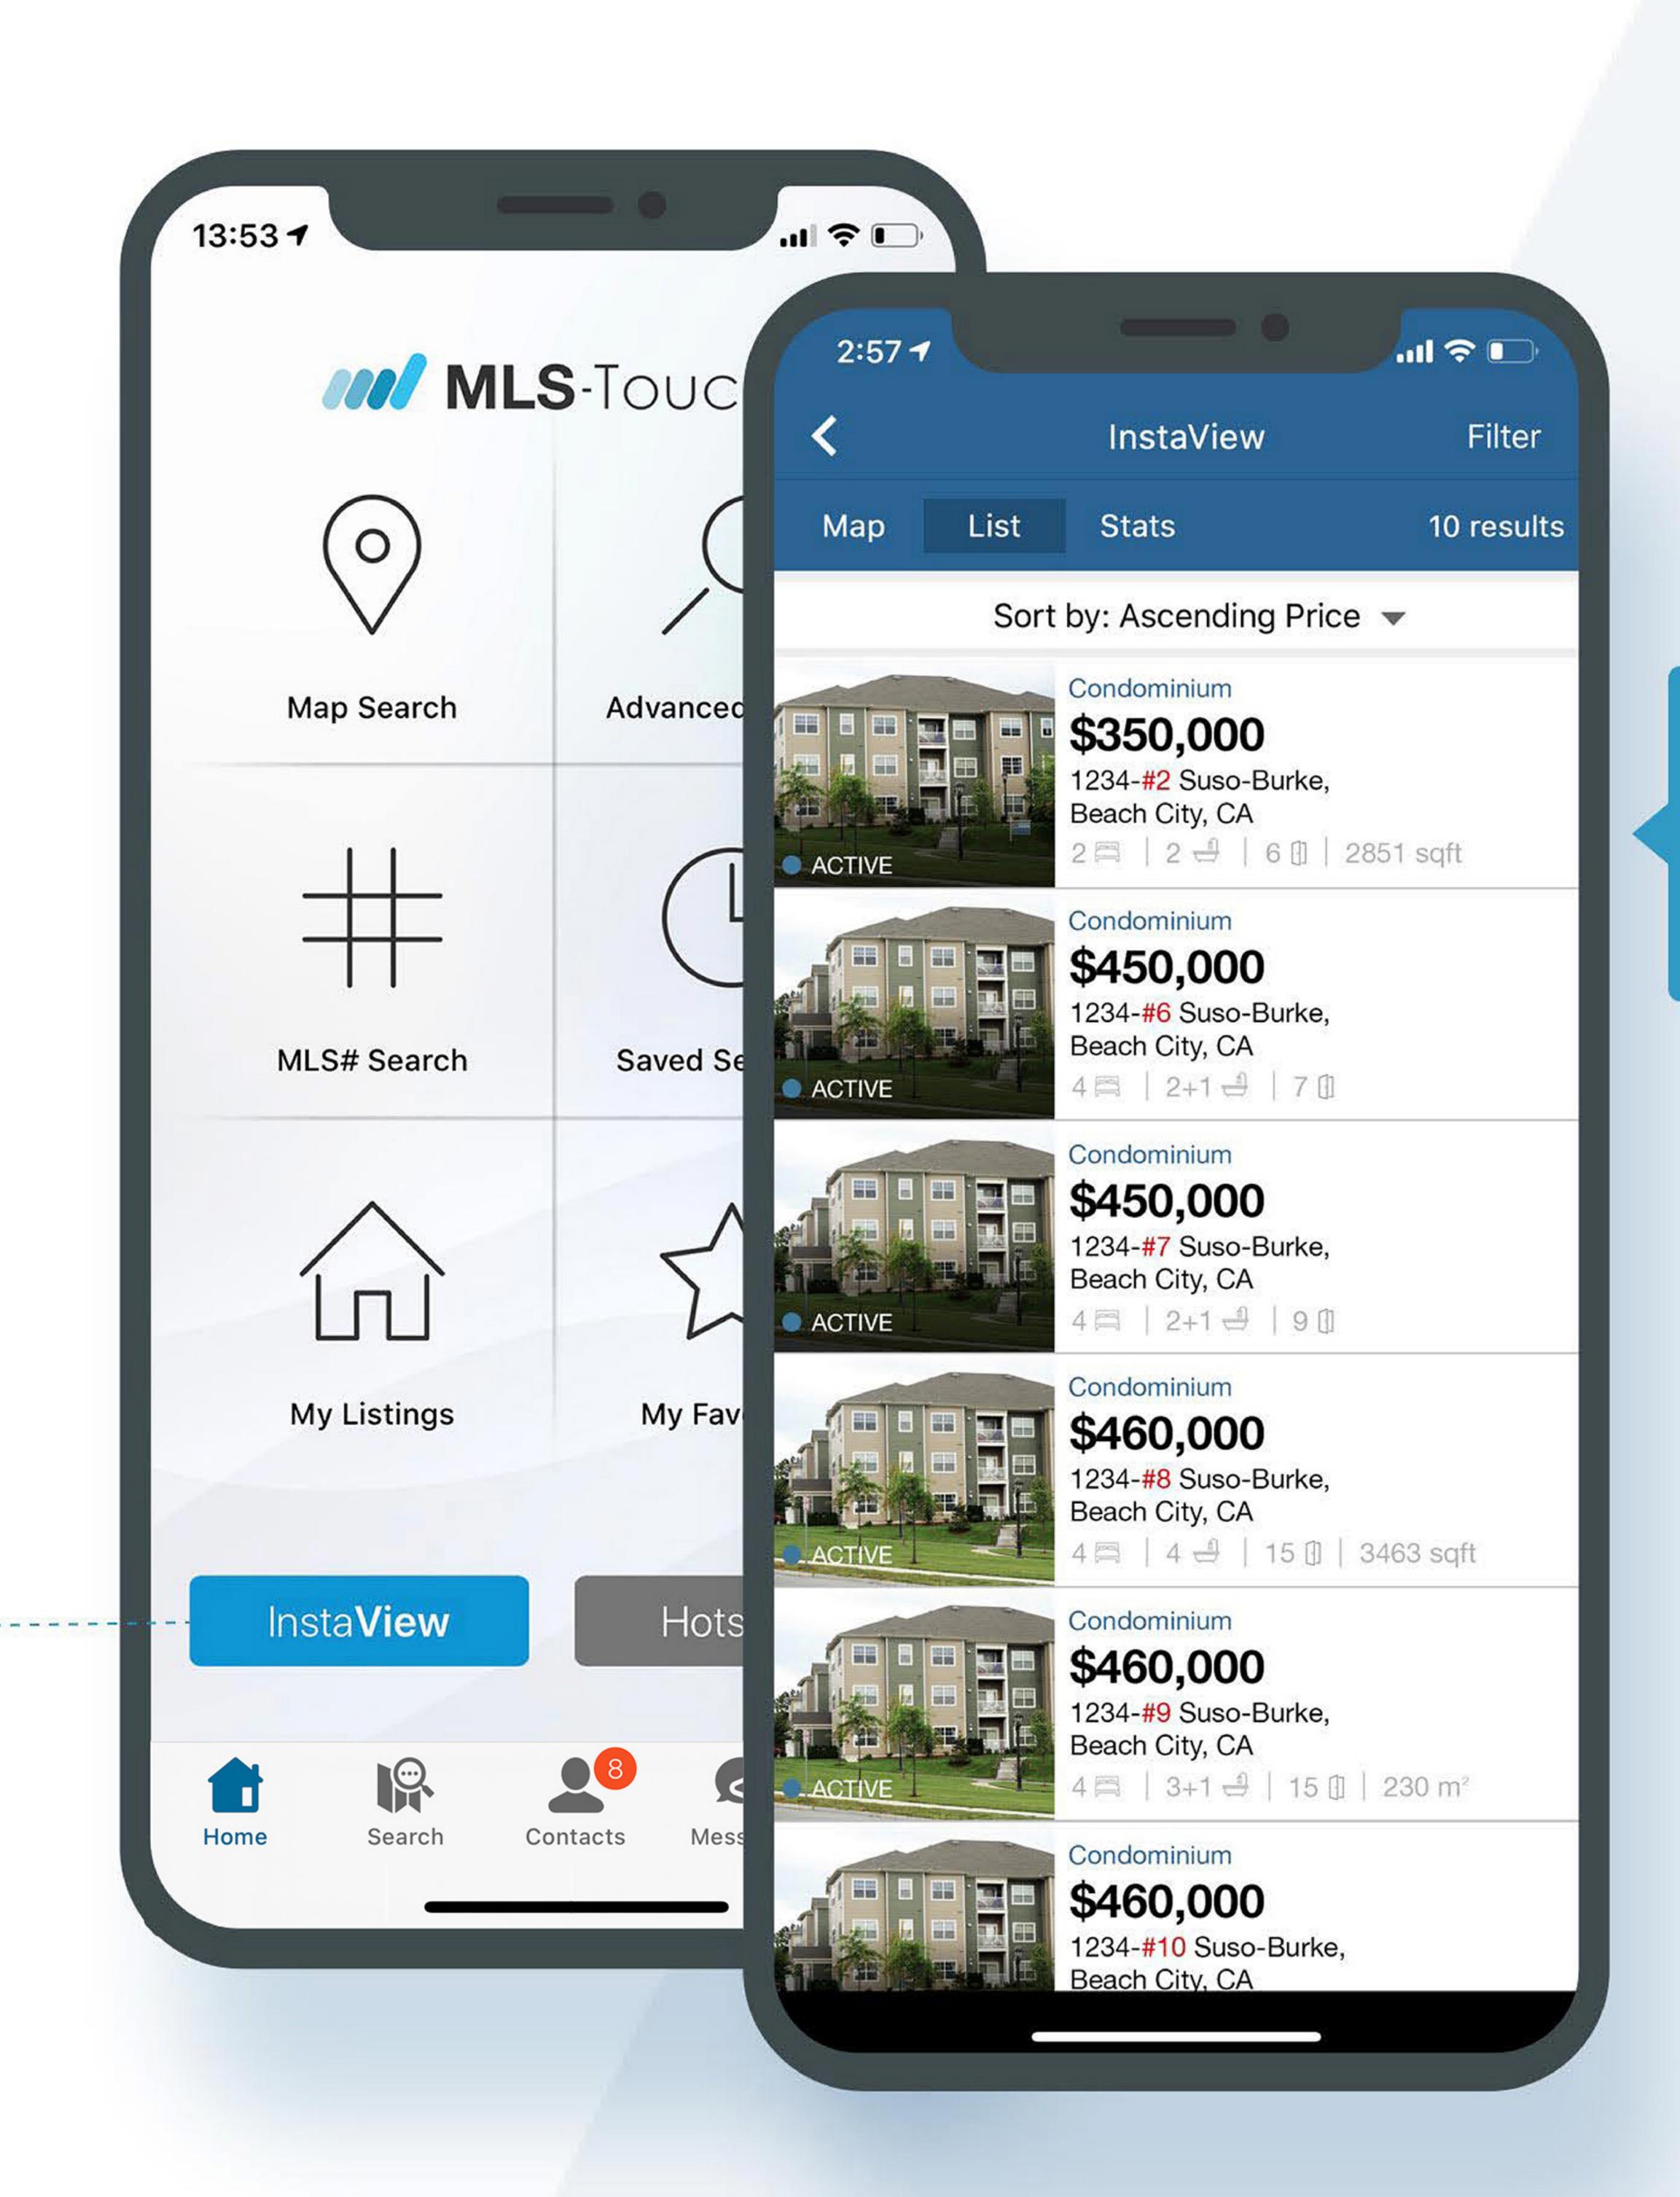

#### Powerful Searches With Lots of Filter Options

The Map Search automatically displays listings around your current location. You can easily swipe the map to target a different area, pinch-to-zoom to focus in, and filter your results by a wide range of criteria.

# View Summary Details And Take Immediate Action

The List View gives you essential summary details and the ability to Add to Favorites and Send by Email. You can even email multiple listings at a time!

#### Look Up Nearby Listings With a Single Tap

The MLS-Touch InstaView feature is the perfect tool to use when your client asks "What about that listing over there?" Or when you're at a showing and don't have a printed flyer. With one tap you can look up the details and email a Listing Sheet to your client.