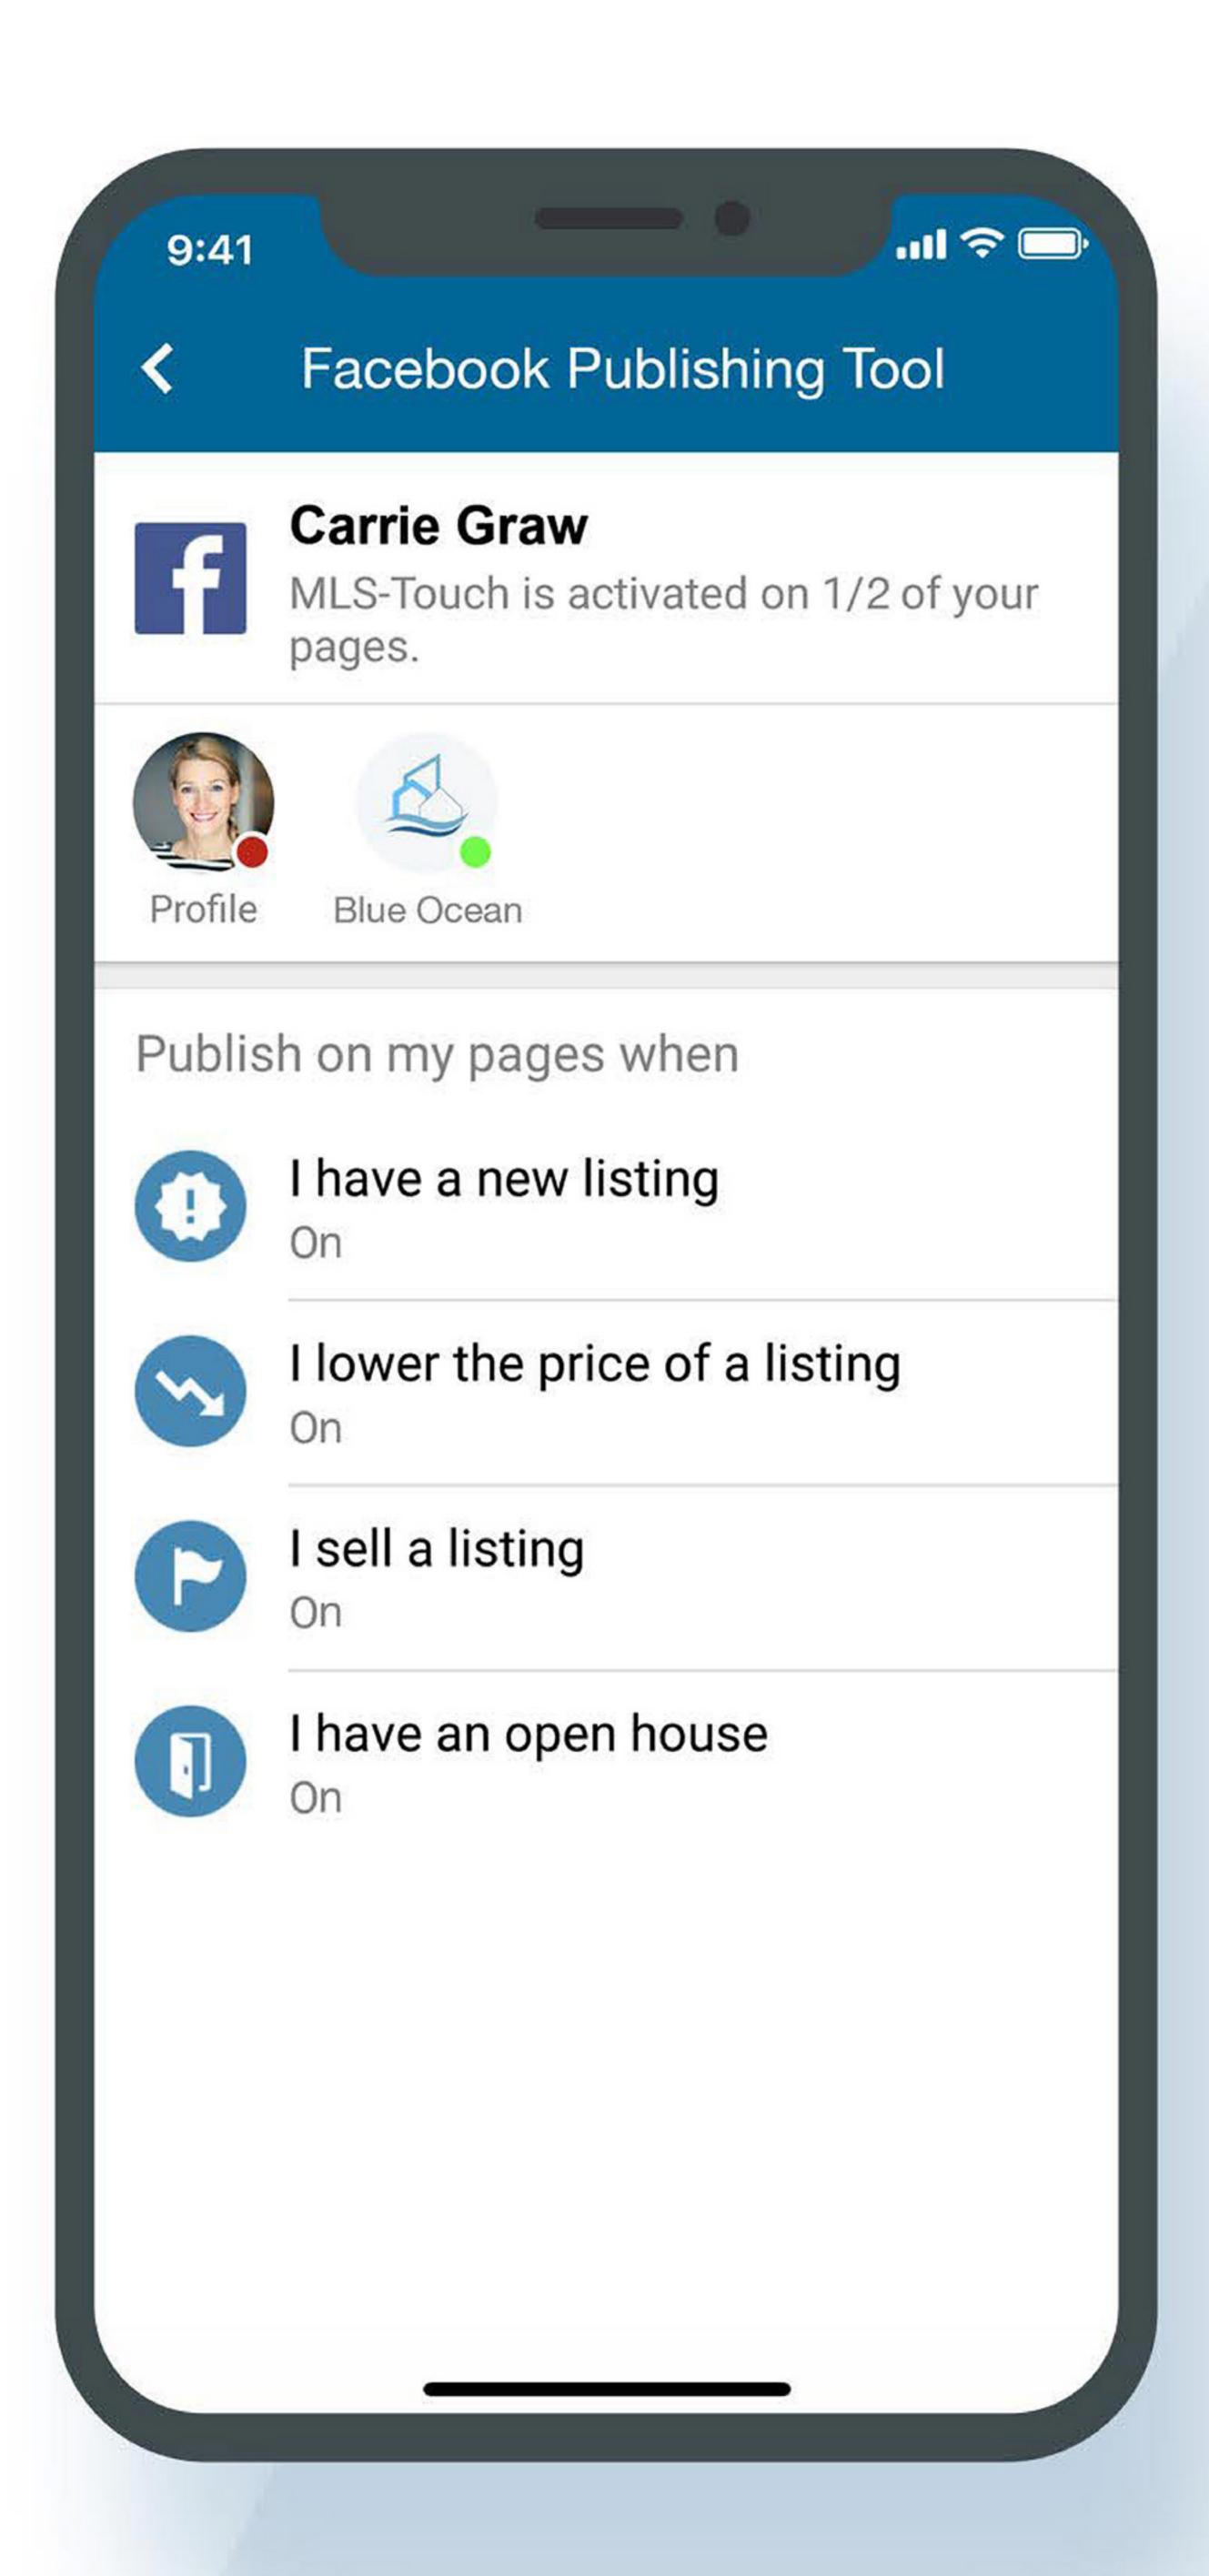

#### Leverage Facebook to Grow Your Business

MLS-Touch will automatically post your new listings, price reductions, open houses and sold listings to your Facebook business pages. Followers can click on the post to see a branded feature sheet and request more information, or a showing.\*