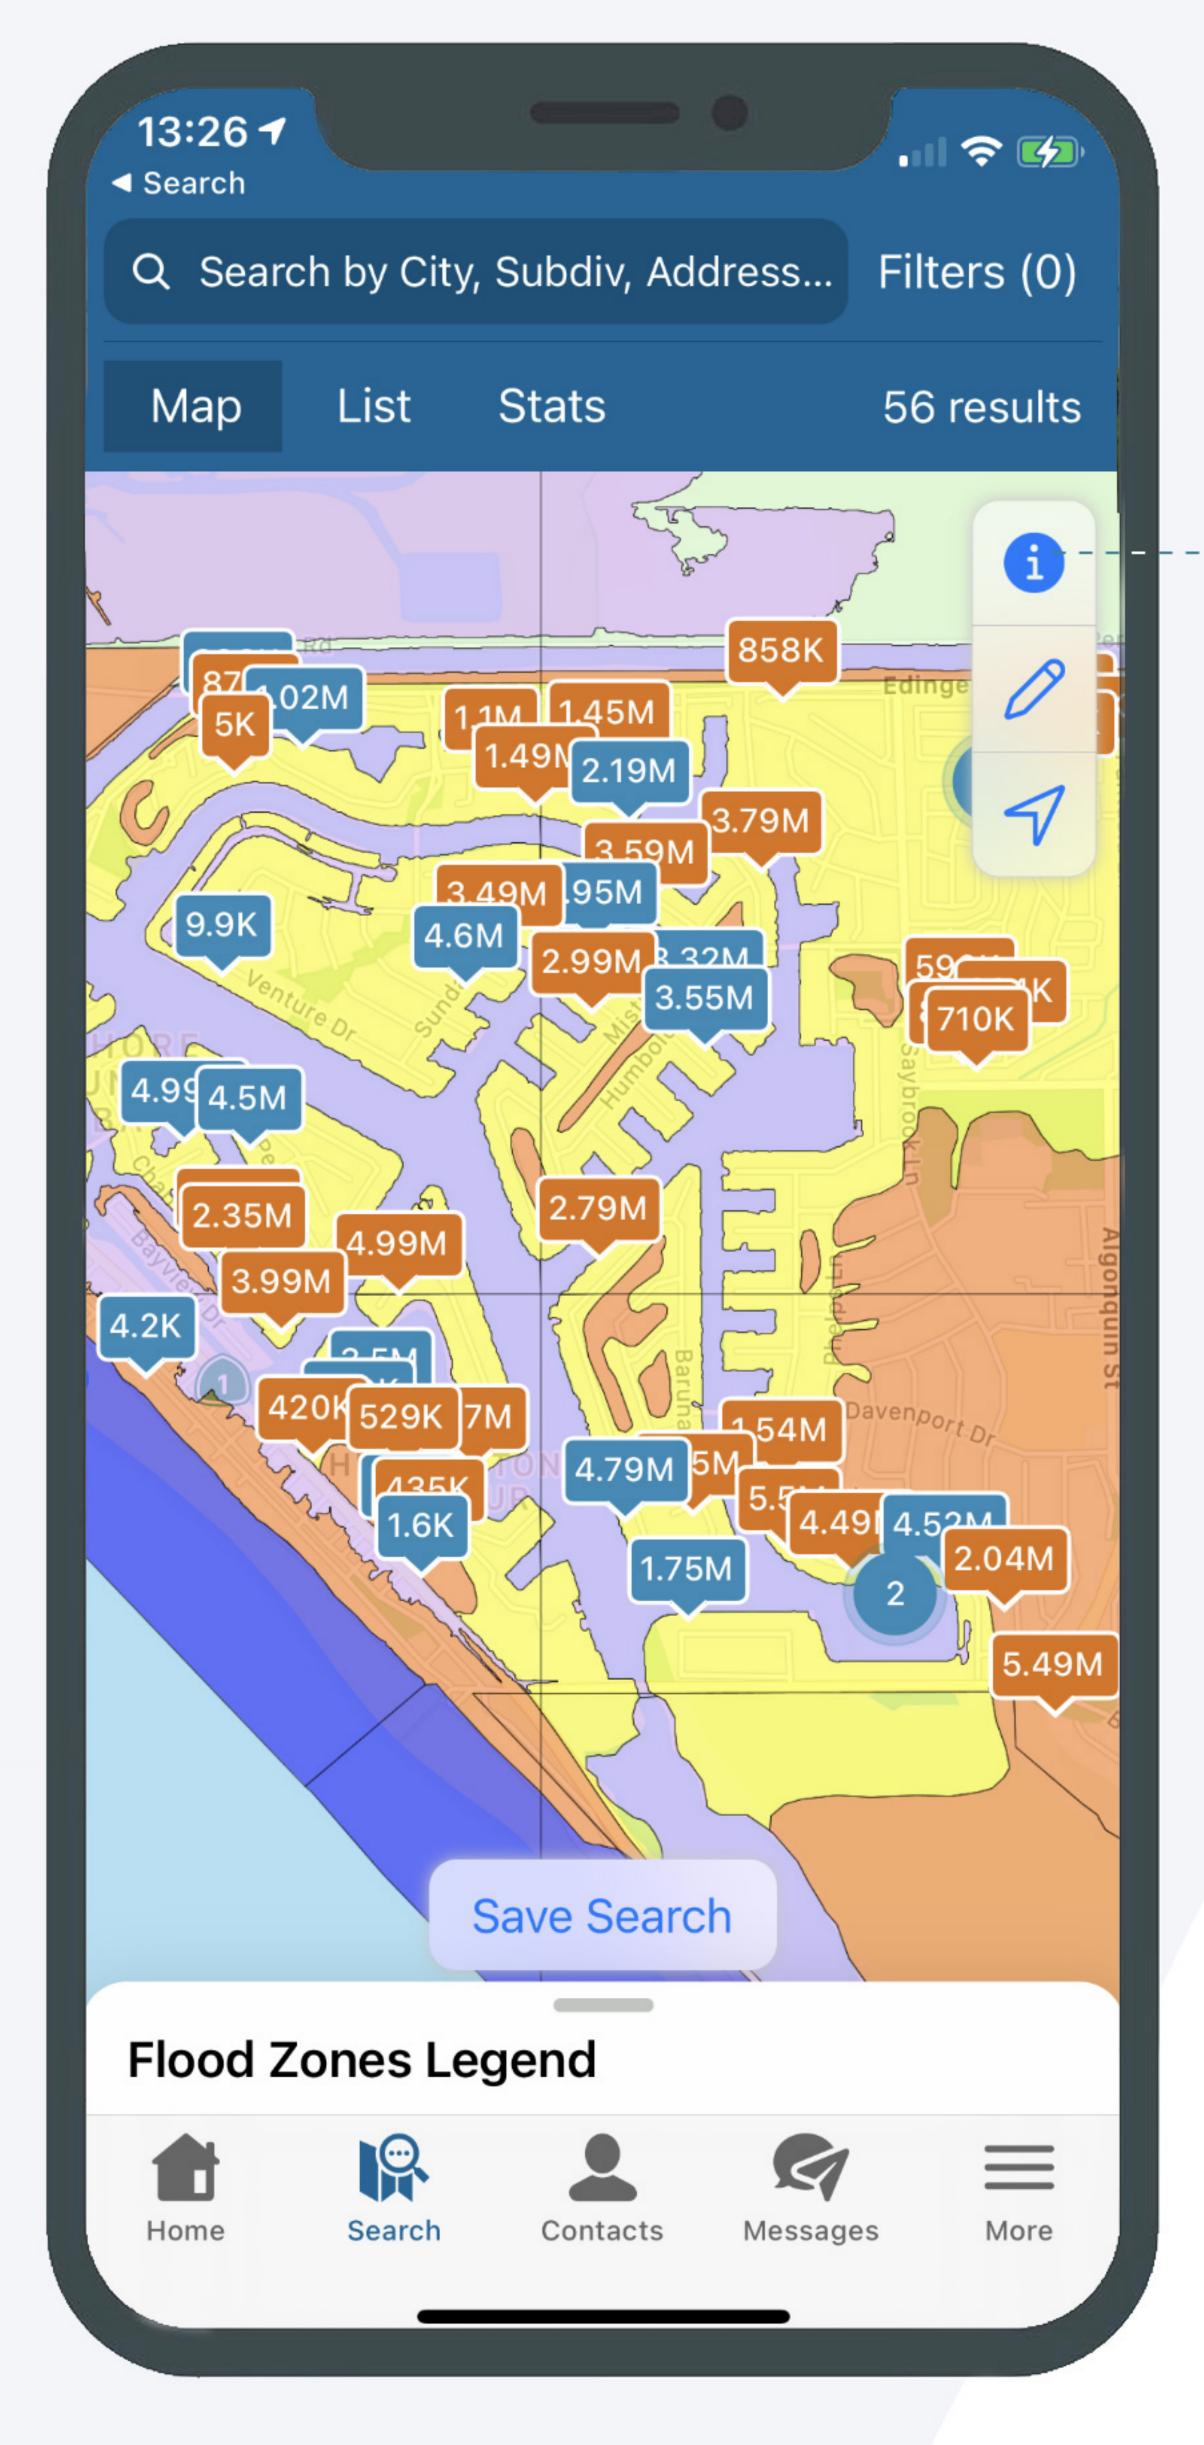

#### Realist<sup>®</sup> Integrations

View parcel boundary lines, enhanced tax data, and FEMA flood zone information.

\*Map Settings

\*Flood Zones