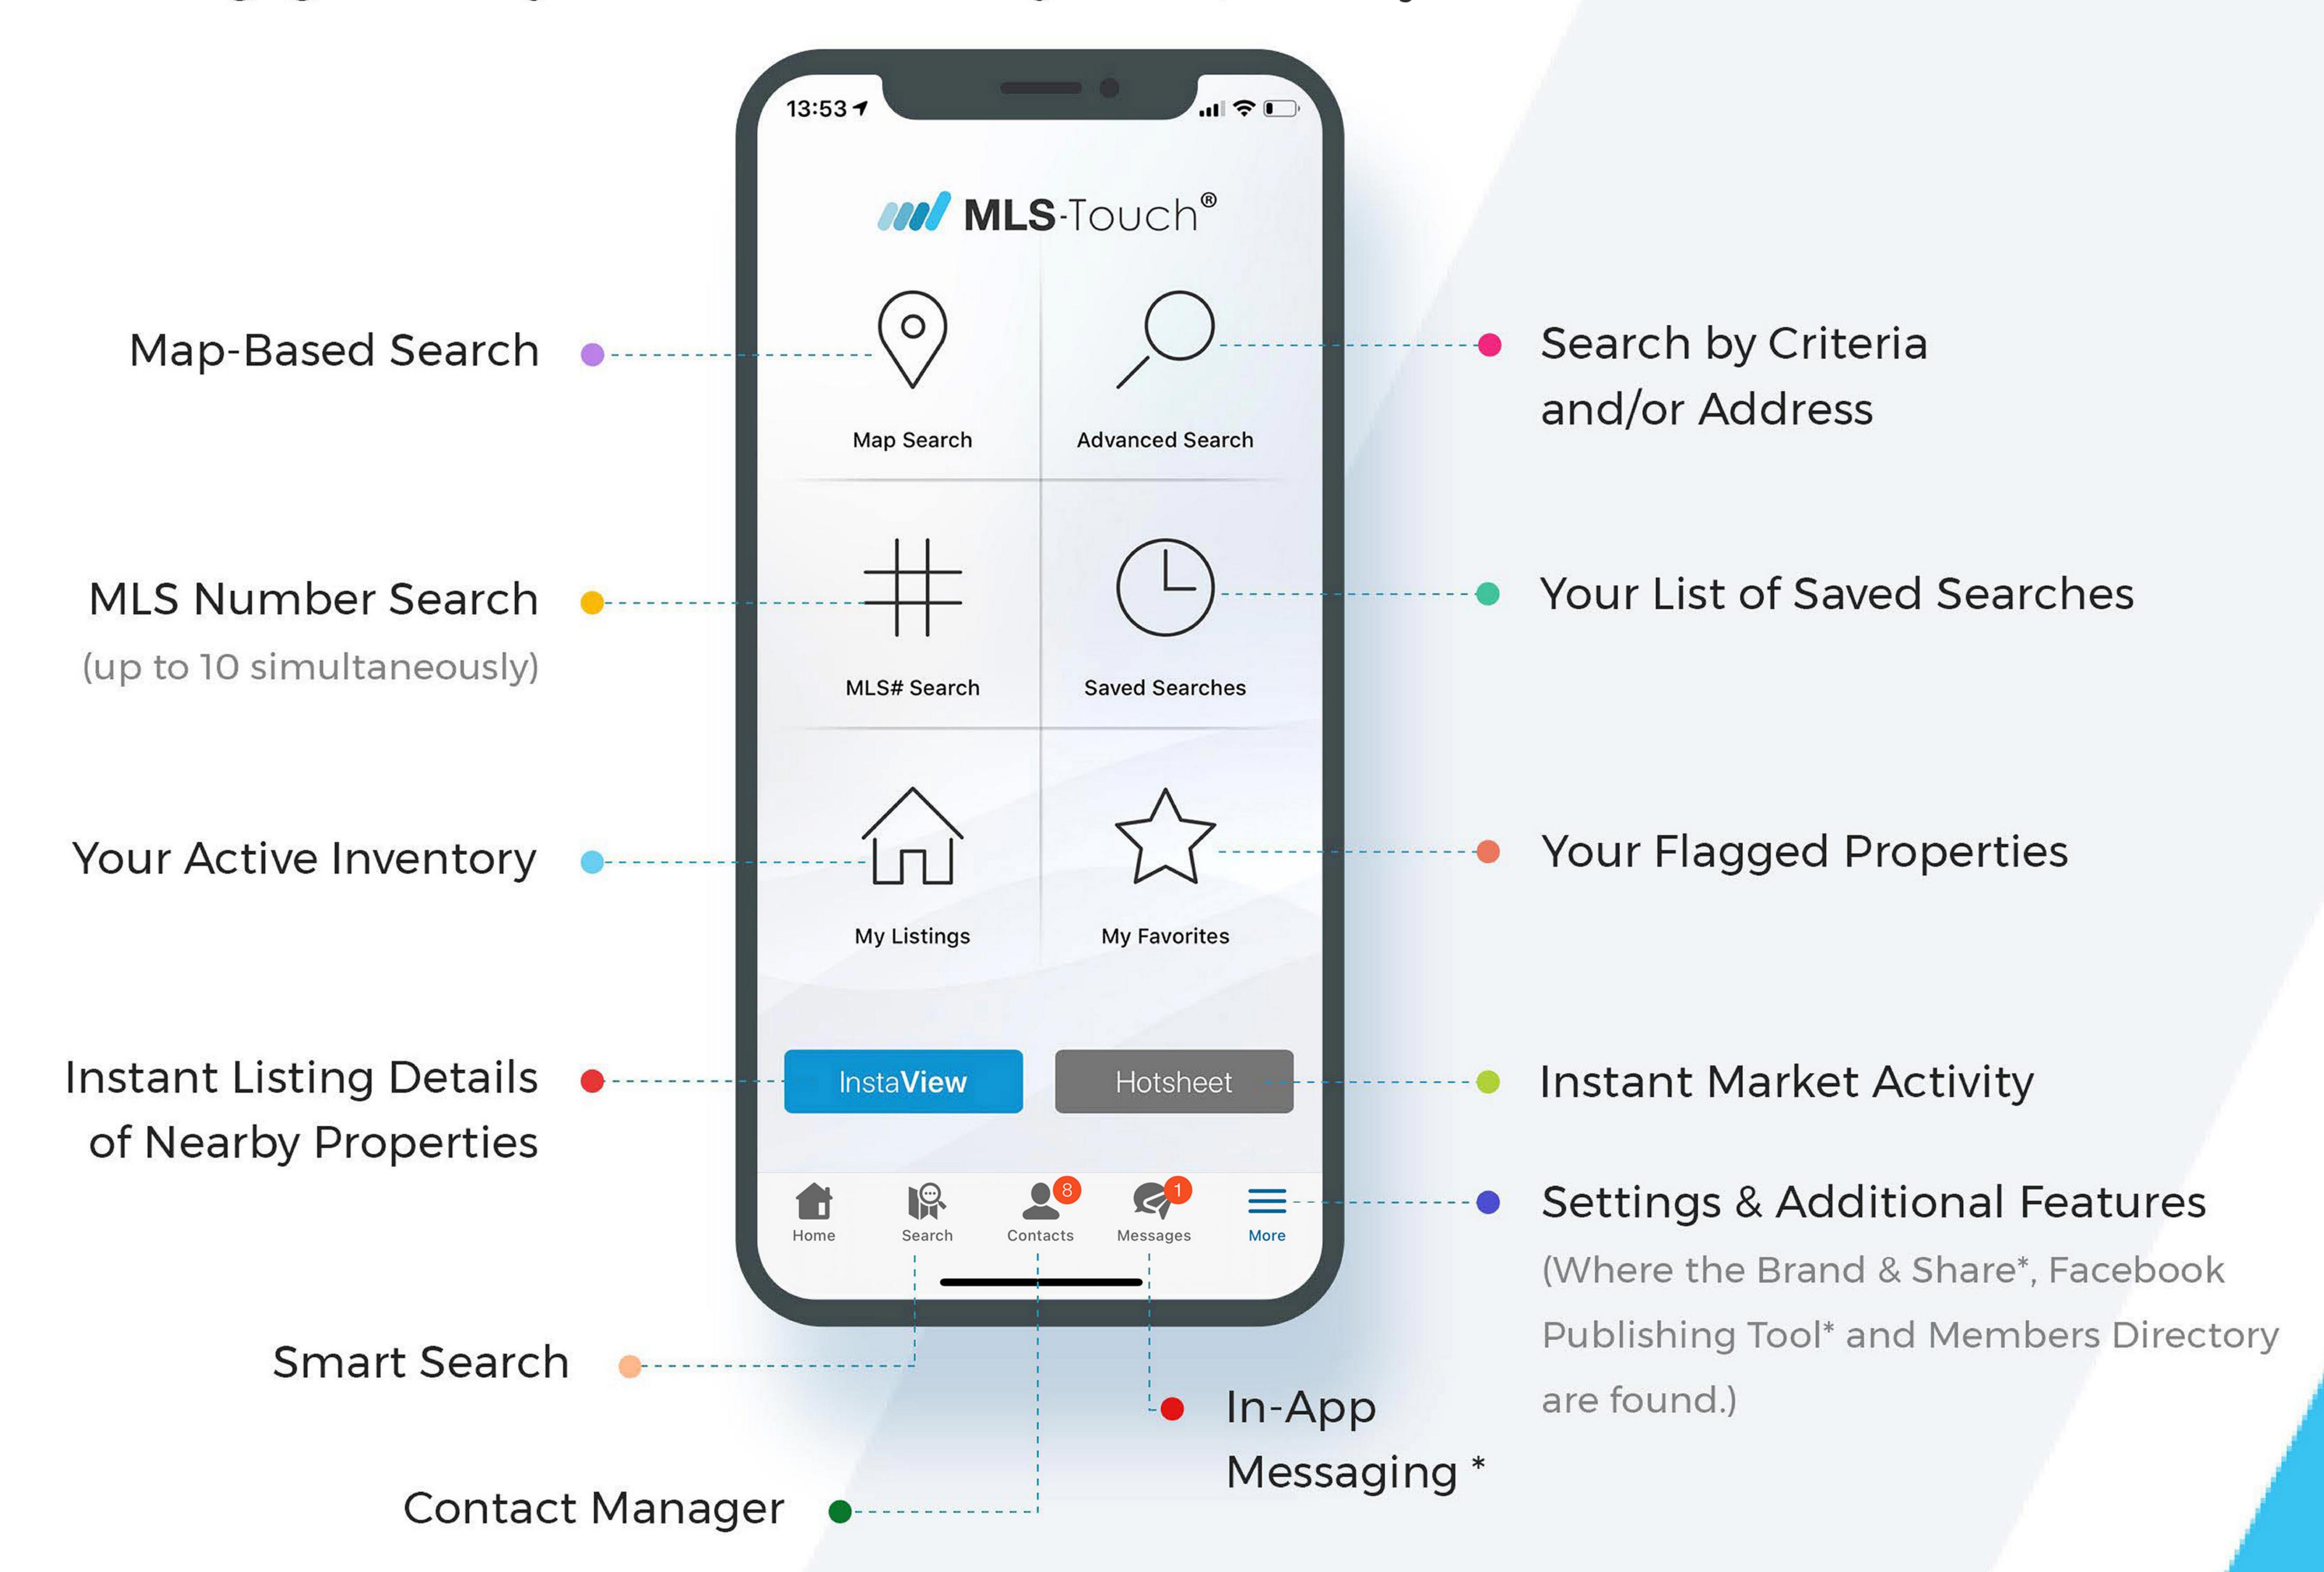

# Easy Access to Important Tools

All the tools you need to take action, at your fingertips.

#### Powerful Searches With Lots of Filter Options

The Map Search automatically displays listings around your current location. You can easily swipe the map to target a different area, pinch-to-zoom to focus in, and filter your results by a wide range of criteria.

#### Smart Search: One Easy-To-Use Search Bar

Search by neighbourhoods, subdivisions. street address, or points of interest (schools, parks, transit stations).

#### All the Listing Details You Need

Includes tax info, listing history, property history, Matrix Documents (where available), and Agent-Only information such as private remarks, showing instructions, and commission data.

#### You Are the Market Expert

Keep seller expectations in check and strengthen your buyer's position with instant Market Stats.

You can also monitor your market closely with the Hotsheet feature.