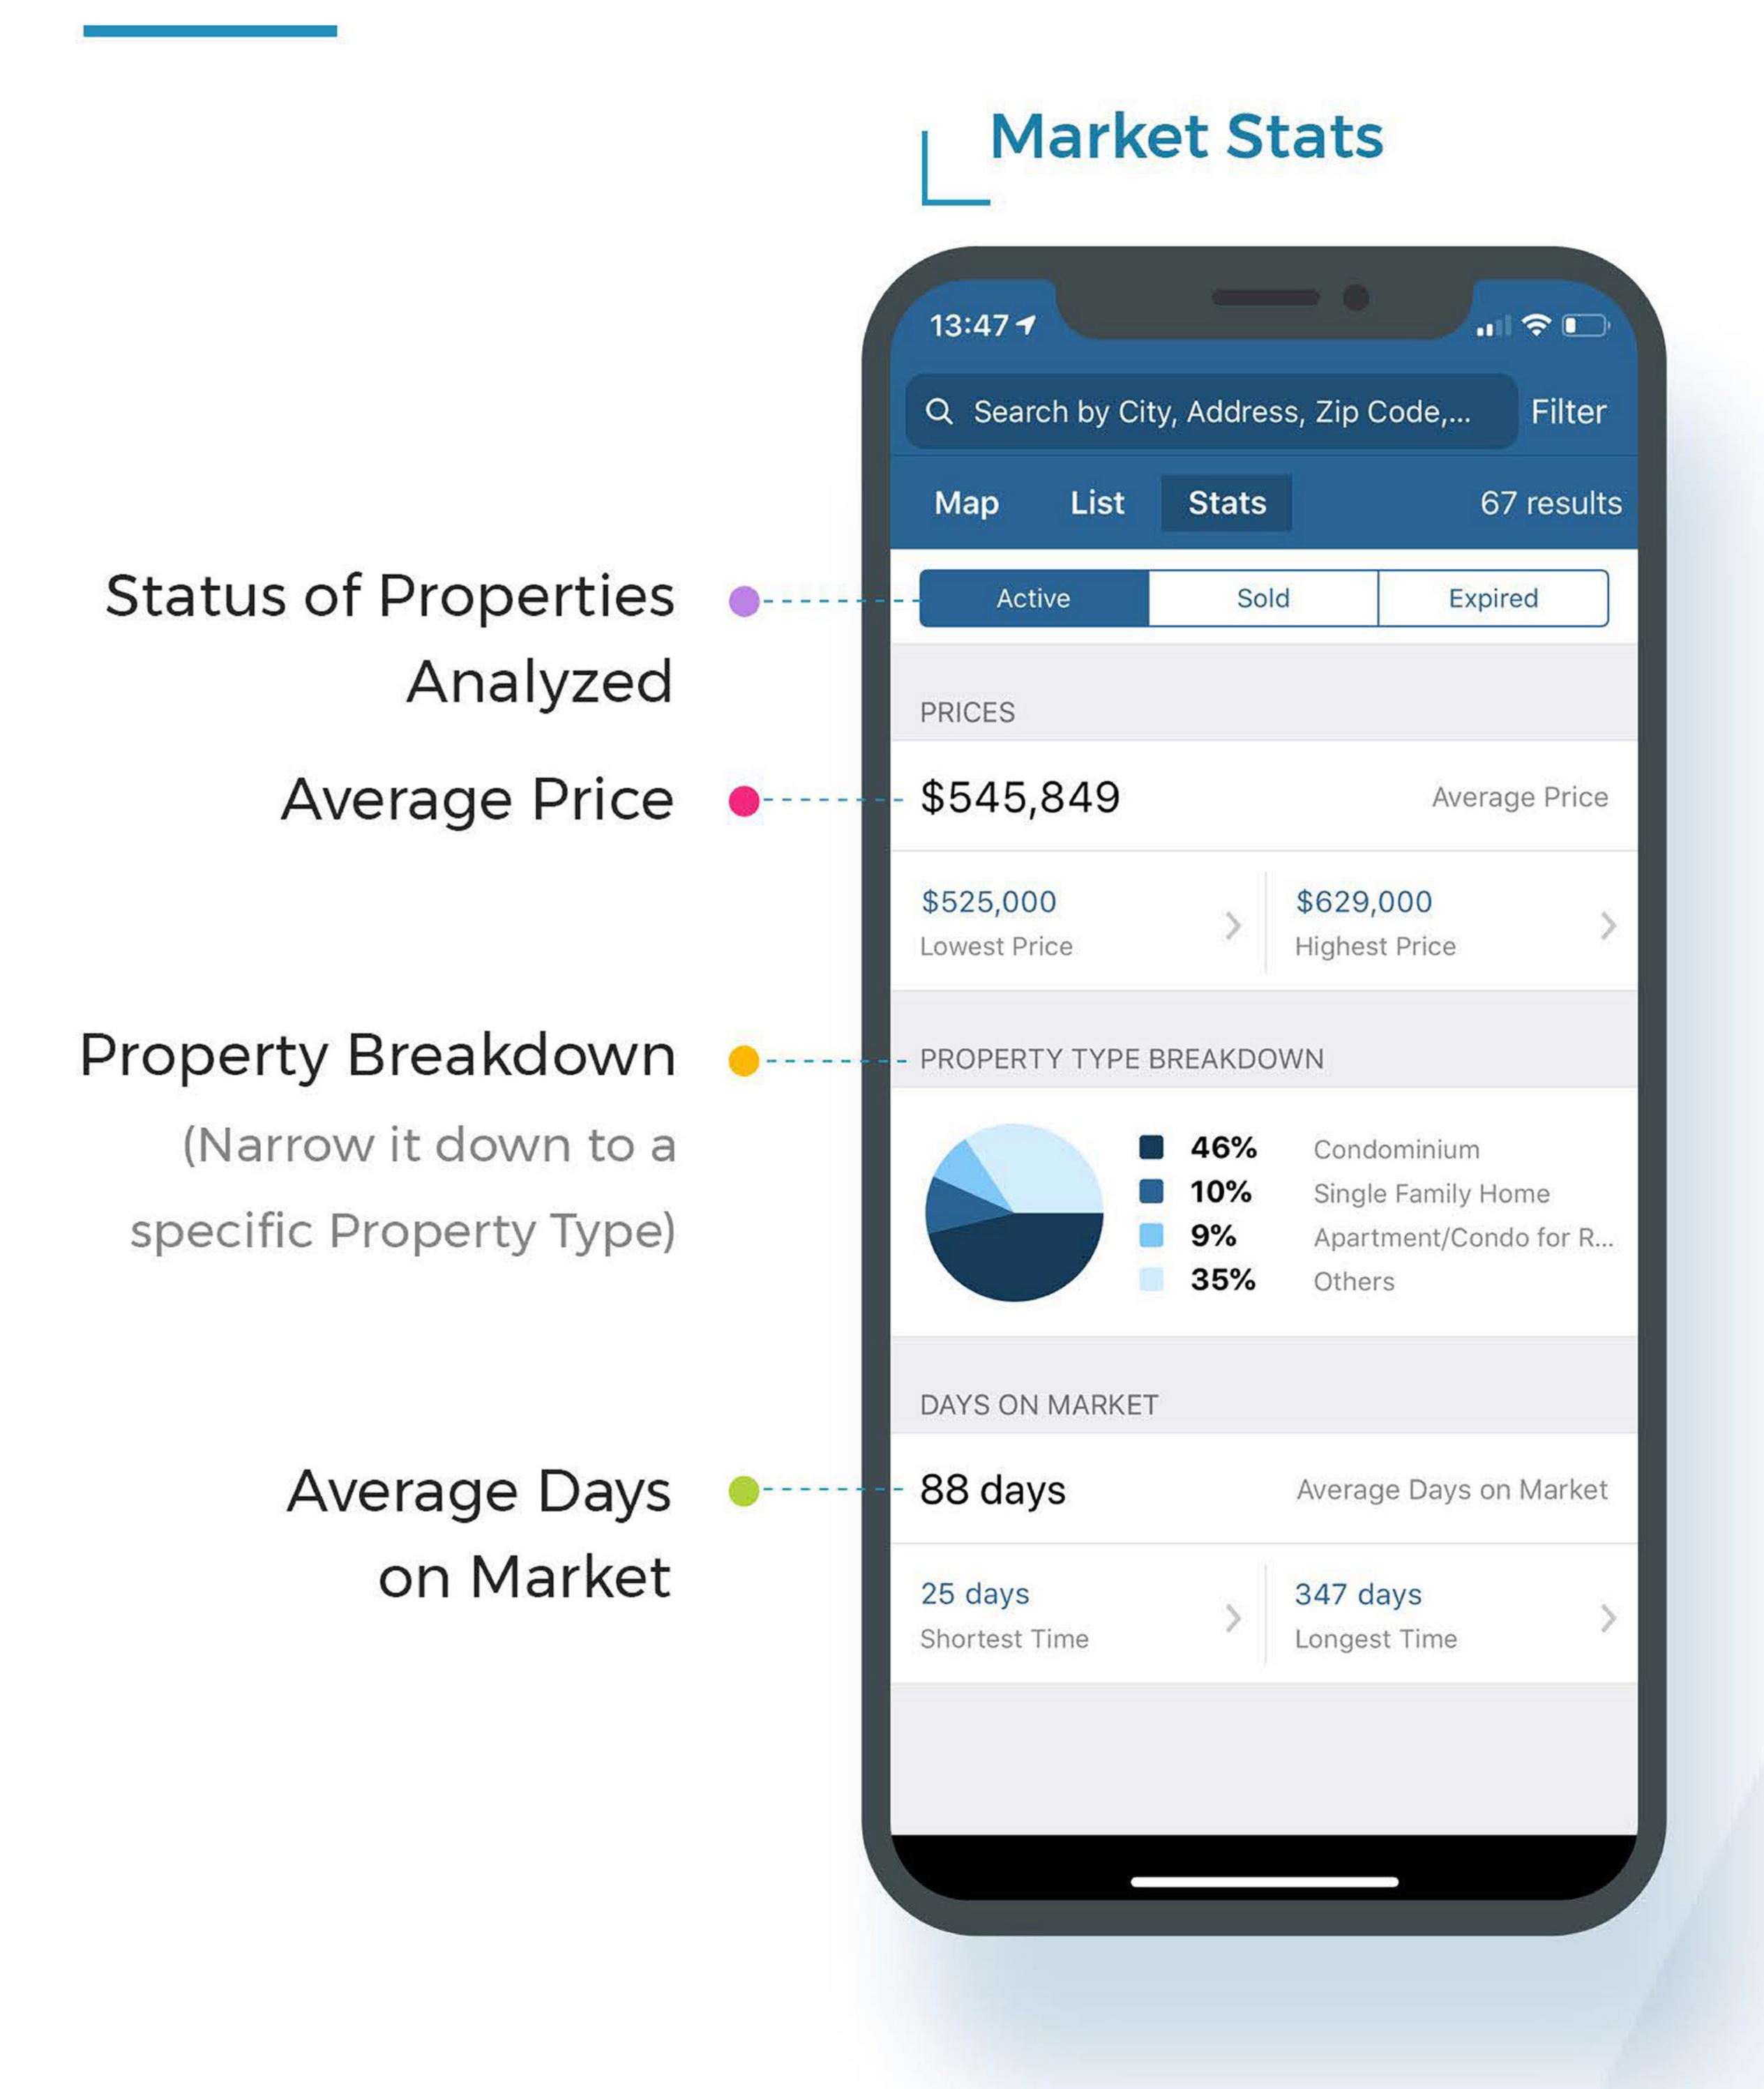

#### You Are the Market Expert

Keep seller expectations in check and strengthen your buyer's position with instant Market Stats.

You can also monitor your market closely with the Hotsheet feature.