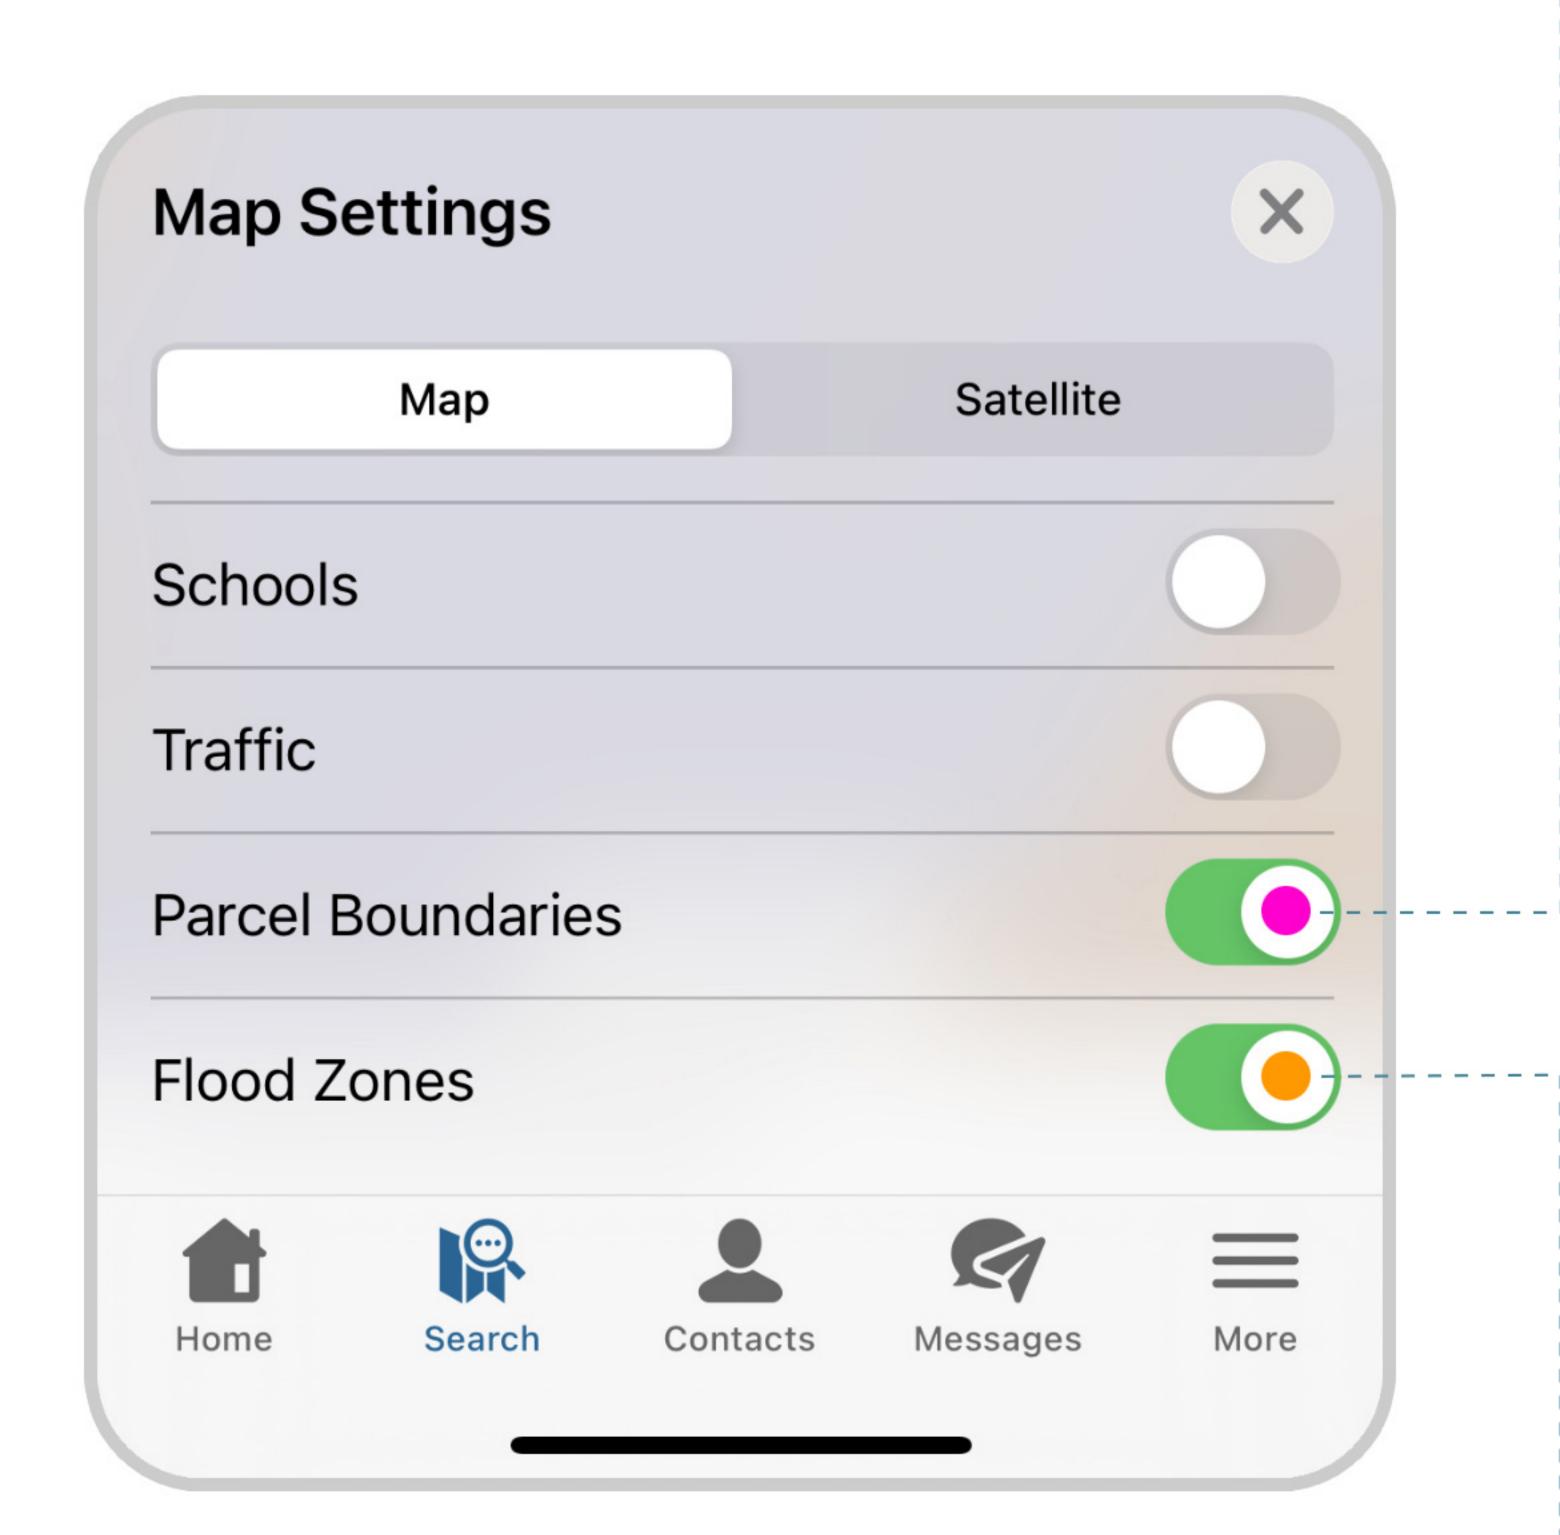

#### Realist<sup>®</sup> Integrations

View parcel boundary lines, enhanced tax data, and FEMA flood zone information.

\*Map Settings

\*Flood Zones